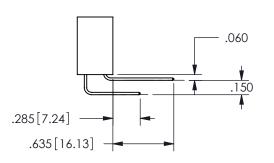

## -.180[4.57] .600[15.24] .250[6.35] .100[2.54]

<u>Contact Dimensions:</u>
556-Extender Board Bend (Code 520 Contacts)
See Sheet 2 for Contact Code 555, 556, 558, 559, 560 **Dimensions** 

| 345/395 SERIES CARD EDGE CONNECTOR |
|------------------------------------|
| PART NUMBER: 345-044-556-808       |