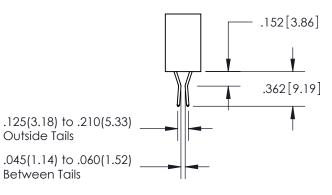

ISSUE NUMBER ORIGINAL

1

**Contact Code 558** 

**Contact Code 559** 

**Contact Code 560** 

- INSULATOR MATERIAL: THERMOPLASTIC POLYESTER, UL 94V-0
- DAP MATERIAL AVAILABLE UPON REQUEST
- CONTACT MATERIAL; COPPER ALLOY

CONTACT PLATING: GOLD ON THE MATING AREA, TIN PLATING ON THE CONTACT TAILS, NICKEL UNDERPLATE

\*FOR ALL OTHER SPECIFICATIONS REFER TO SHEET 3\*

## 345/395 SERIES CARD EDGE CONNECTOR CONTACT CODE 555,556,558,559,560 DIMENSIONS

YOUR CONNECTION TO QUALITY & SERVICE

**EDAC INC** TORONTO, ONTARIO CANADA

THESE DRAWINGS AND SPECIFICATIONS ARE THE PROPERTY OF EDAC INC.,AND SHALL NOT BE REPRODUCED, OR COPIED OR USED AS THE BASIS FOR THE MANUFACTURE OR SALE OF APPARATUS WITHOUT WRITTEN PERMISSION.