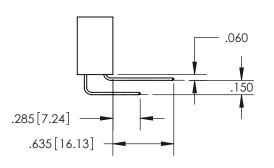

ISSUE NUMBER ORIGINAL

1

**Contact Code 558** 

**Contact Code 559** 

**Contact Code 560** 

- INSULATOR MATERIAL: THERMOPLASTIC POLYESTER, UL 94V-0
- DAP MATERIAL AVAILABLE UPON REQUEST
- CONTACT MATERIAL; COPPER ALLOY

CONTACT PLATING: GOLD ON THE MATING AREA, TIN PLATING ON THE CONTACT TAILS, NICKEL UNDERPLATE

\*FOR ALL OTHER SPECIFICATIONS REFER TO SHEET 3\*

## 345/395 SERIES CARD EDGE CONNECTOR CONTACT CODE 555,556,558,559,560 DIMENSIONS

YOUR CONNECTION TO QUALITY & SERVICE

**EDAC INC** TORONTO, ONTARIO CANADA

THESE DRAWINGS AND SPECIFICATIONS ARE THE PROPERTY OF EDAC INC.,AND SHALL NOT BE REPRODUCED, OR COPIED OR USED AS THE BASIS FOR THE MANUFACTURE OR SALE OF APPARATUS WITHOUT WRITTEN PERMISSION.