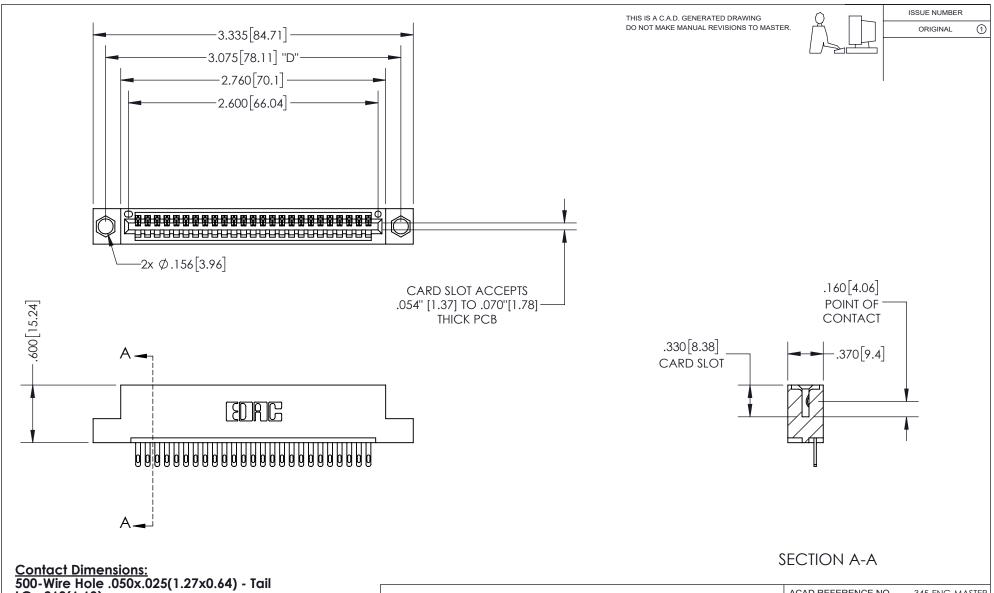

LG=.260(6.60) .100 (2.54) Contact Spacing x .200 (5.08) Row Spacing

INSULATOR MATERIAL: THERMOPLASTIC PBT, UL 94V-0 CONTACT MATERIAL; COPPER TIN ALLOY CONTACT PLATING: GOLD ON THE MATING AREA, TIN PLATING ON THE CONTACT TAILS, NICKEL UNDERPLATE

345/395 SERIES CARD EDGE CONNECTOR PART NUMBER: 345-025-500-104

YOUR CONNECTION TO QUALITY & SERVICE

**EDAC INC** TORONTO, ONTARIO CANADA

THESE DRAWINGS AND SPECIFICATIONS ARE THE PROPERTY OF EDAC INC.,AND SHALL NOT BE REPRODUCED, OR COPIED OR USED AS THE BASIS FOR THE MANUFACTURE OR SALE OF APPARATUS WITHOUT WRITTEN PERMISSION.