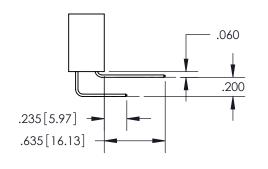

ISSUE NUMBER ORIGINAL

1

**Contact Code 558** 

**Contact Code 559** 

**Contact Code 560** 

- INSULATOR MATERIAL: THERMOPLASTIC POLYESTER, UL 94V-0
- DAP MATERIAL AVAILABLE UPON REQUEST
- CONTACT MATERIAL; COPPER ALLOY

CONTACT PLATING: GOLD ON THE MATING AREA, TIN PLATING ON THE CONTACT TAILS, NICKEL UNDERPLATE

\*FOR ALL OTHER SPECIFICATIONS REFER TO SHEET 3\*

## 345/395 SERIES CARD EDGE CONNECTOR CONTACT CODE 555,556,558,559,560 DIMENSIONS

YOUR CONNECTION TO QUALITY & SERVICE

**EDAC INC** TORONTO, ONTARIO CANADA

THESE DRAWINGS AND SPECIFICATIONS ARE THE PROPERTY OF EDAC INC.,AND SHALL NOT BE REPRODUCED, OR COPIED OR USED AS THE BASIS FOR THE MANUFACTURE OR SALE OF APPARATUS WITHOUT WRITTEN PERMISSION.