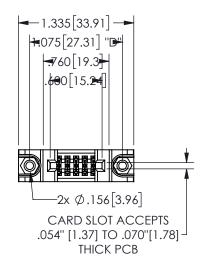

THIS IS A C.A.D. GENERATED DRAWING DO NOT MAKE MANUAL REVISIONS TO MASTER.

ISSUE NUMBER

ORIGINAL

1

<u>Contact Dimensions:</u>
542-Wire Wrap .025 Sq.(0.64 Sq.) - Tail LG=.645(16.38)
.100 (2.54) Contact Spacing x .200 (5.08) Row Spacing

345/395 SERIES CARD EDGE CONNECTOR PART NUMBER: 345-010-542-888

YOUR CONNECTION TO QUALITY & SERVICE

**EDAC INC** TORONTO, ONTARIO CANADA

THESE DRAWINGS AND SPECIFICATIONS ARE THE PROPERTY OF EDAC INC.,AND SHALL NOT BE REPRODUCED,OR COPIED OR USED AS THE BASIS FOR THE MANUFACTURE OR SALE OF APPARATUS WITHOUT WRITTEN PERMISSION.