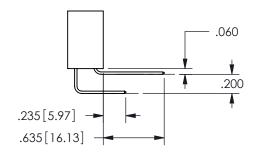

.160[4.06] .330[8.38] POINT OF **CARD SLOT** CONTACT .370[9.4] .150 [3.81]

CECTION A

ISSUE NUMBER ORIGINAL

1

**Contact Code 558** 

Contact Code 559

**Contact Code 560** 

INSULATOR MATERIAL: THERMOPLASTIC POLYESTER, UL 94V-0

DAP MATERIAL AVAILABLE UPON REQUEST

CONTACT MATERIAL; COPPER ALLOY CONTACT PLATING: GOLD ON THE MATING AREA, TIN PLATING ON THE CONTACT TAILS, NICKEL UNDERPLATE

345/395 SERIES CARD EDGE CONNECTOR CONTACT CODE 555,556,558,559,560 DIMENSIONS