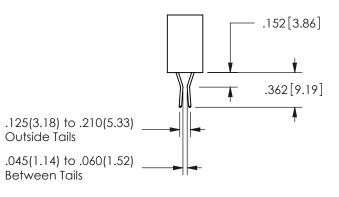

THIS IS A C.A.D. GENERATED DRAWING DO NOT MAKE MANUAL REVISIONS TO MASTER.

ISSUE NUMBER

ORIGINAL

1

<u>Contact Dimensions:</u>
542-Wire Wrap .025 Sq.(0.64 Sq.) - Tail LG=.645(16.38)
.100 (2.54) Contact Spacing x .200 (5.08) Row Spacing