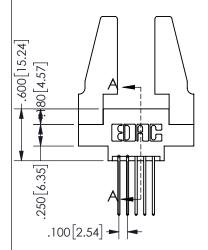

.160[4.06] .330[8.38] POINT OF **CARD SLOT** CONTACT .370[9.4] .150 [3.81]

CECTION A

ISSUE NUMBER ORIGINAL

1

**Contact Code 558** 

Contact Code 559

**Contact Code 560** 

INSULATOR MATERIAL: THERMOPLASTIC POLYESTER, UL 94V-0