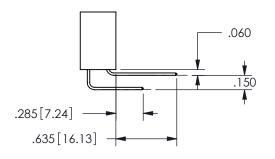

.160[4.06] .330[8.38] POINT OF **CARD SLOT** CONTACT .370[9.4] .150 [3.81]

CECTION A

ISSUE NUMBER ORIGINAL

1

**Contact Code 558** 

Contact Code 559

**Contact Code 560** 

INSULATOR MATERIAL: THERMOPLASTIC POLYESTER, UL 94V-0

DAP MATERIAL AVAILABLE UPON REQUEST

CONTACT MATERIAL; COPPER ALLOY CONTACT PLATING: GOLD ON THE MATING AREA, TIN PLATING ON THE CONTACT TAILS, NICKEL UNDERPLATE

345/395 SERIES CARD EDGE CONNECTOR CONTACT CODE 555,556,558,559,560 DIMENSIONS