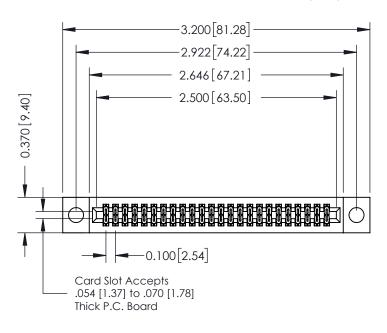

## **See Accompanying Pages for:**

- **Contact Bend Details**
- **Mounting Options**

| 342 / 392 Card Edge Connector |
|-------------------------------|
| Part Number: 342-048-555-204  |

| ACAD REFERENCE NO. 342 ENG MASTER |                  |  |  |  |  |
|-----------------------------------|------------------|--|--|--|--|
| DRAWN: J.LEE                      | DATE: OCT. 06/09 |  |  |  |  |
| CHECKED:                          | DATE:            |  |  |  |  |
| SCALE: NTS                        | SHEET 1 OF 3     |  |  |  |  |
| DRAWING NUMBER                    | ISSUE            |  |  |  |  |