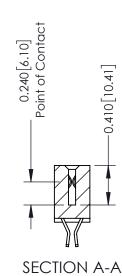

**Mounting Option** 

04-.156 (3.96) Dia. Mounting Holes

**Contact Detail** 

555-Extender Board Bend (Code 500 Contacts) .100 [2.54] Contact Spacing x .200 [5.08] Row Spacing

342 Assembly

THIS IS A C.A.D. GENERATED DRAWING DO NOT MAKE MANUAL REVISIONS TO MASTER. ISSUE NUMBER

ORIGINAL

1

| 342 / 392 Series Card Edge Connector<br>Contact Bend Detail |                                                                                                                                   | ACAD REFERENCE NO. 342 ENG MASTER |             |          |          |
|-------------------------------------------------------------|-----------------------------------------------------------------------------------------------------------------------------------|-----------------------------------|-------------|----------|----------|
|                                                             |                                                                                                                                   | DRAWN:                            | J.LEE       | DATE: OC | T. 06/09 |
|                                                             |                                                                                                                                   | CHECKED:                          |             | DATE:    |          |
| EDAC INC                                                    | ARE THE PROPERTY OF EDAC INC.,AND SHALL NOT BE REPRODUCED,OR COPIED OR USED AS THE BASIS FOR THE MANUFACTURE OR SALE OF APPARATUS | SCALE:                            | NTS         | SHEET :  | 2 OF 3   |
| TORONTO, ONTARIO                                            |                                                                                                                                   | DRAWING                           | NUMBER      |          | ISSUE    |
| YOUR CONNECTION TO QUALITY & SERVICE                        |                                                                                                                                   | 3                                 | 42 Assembly |          | 1        |