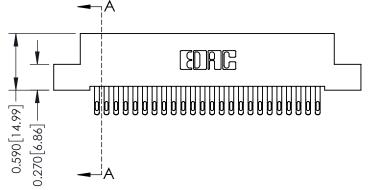

## **See Accompanying Pages for:**

- **Contact Bend Details**
- **Mounting Options**

| 342 / 392 Card Edge Connector |
|-------------------------------|
| Part Number: 342-048-555-204  |

| ACAD REFERENCE NO. 342 ENG MASTER |                  |  |  |  |  |
|-----------------------------------|------------------|--|--|--|--|
| DRAWN: J.LEE                      | DATE: OCT. 06/09 |  |  |  |  |
| CHECKED:                          | DATE:            |  |  |  |  |
| SCALE: NTS                        | SHEET 1 OF 3     |  |  |  |  |
| DRAWING NUMBER                    | ISSUE            |  |  |  |  |