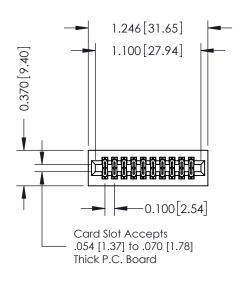

## **See Accompanying Pages for:**

- **Contact Bend Details**
- **Mounting Options**

| 342 / 392 Card Edge Connector |
|-------------------------------|
| Part Number: 342-020-500-201  |

342 ENG MASTER DATE: OCT. 06/09 J.LEE NTS SHEET 1 OF 3

342 Assembly

THIS IS A C.A.D. GENERATED DRAWING DO NOT MAKE MANUAL REVISIONS TO MASTER. ISSUE NUMBER

ORIGINAL

1

| 342 / 392 Series Card Edge Connector<br>Contact Bend Detail |                                                                                                                                   | ACAD REFERENCE NO. 342 ENG MASTER |             |          |          |
|-------------------------------------------------------------|-----------------------------------------------------------------------------------------------------------------------------------|-----------------------------------|-------------|----------|----------|
|                                                             |                                                                                                                                   | DRAWN:                            | J.LEE       | DATE: OC | T. 06/09 |
|                                                             |                                                                                                                                   | CHECKED:                          |             | DATE:    |          |
| EDAC INC                                                    | ARE THE PROPERTY OF EDAC INC.,AND SHALL NOT BE REPRODUCED,OR COPIED OR USED AS THE BASIS FOR THE MANUFACTURE OR SALE OF APPARATUS | SCALE:                            | NTS         | SHEET :  | 2 OF 3   |
| TORONTO, ONTARIO                                            |                                                                                                                                   | DRAWING                           | NUMBER      |          | ISSUE    |
| YOUR CONNECTION TO QUALITY & SERVICE                        |                                                                                                                                   | 3                                 | 42 Assembly |          | 1        |