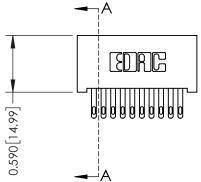

342 Assembly

THIS IS A C.A.D. GENERATED DRAWING DO NOT MAKE MANUAL REVISIONS TO MASTER. ISSUE NUMBER

ORIGINAL

1

| 342 / 392 Series Card Edge Connector<br>Contact Bend Detail |                                                                                                                                   | ACAD REFERENCE NO. 342 ENG MASTER |             |          |          |
|-------------------------------------------------------------|-----------------------------------------------------------------------------------------------------------------------------------|-----------------------------------|-------------|----------|----------|
|                                                             |                                                                                                                                   | DRAWN:                            | J.LEE       | DATE: OC | T. 06/09 |
|                                                             |                                                                                                                                   | CHECKED:                          |             | DATE:    |          |
| EDAC INC                                                    | ARE THE PROPERTY OF EDAC INC.,AND SHALL NOT BE REPRODUCED,OR COPIED OR USED AS THE BASIS FOR THE MANUFACTURE OR SALE OF APPARATUS | SCALE:                            | NTS         | SHEET :  | 2 OF 3   |
| TORONTO, ONTARIO                                            |                                                                                                                                   | DRAWING                           | NUMBER      |          | ISSUE    |
| YOUR CONNECTION TO QUALITY & SERVICE                        |                                                                                                                                   | 3                                 | 42 Assembly |          | 1        |