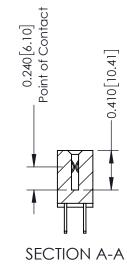

**Mounting Option** 01-No Mounting Lugs

**Contact Detail** 

500-Wire Hole .050x.025(1.27x0.64) - Tail LG=.270(6.86) .100 [2.54] Contact Spacing x .200 [5.08] Row Spacing

1

342 Assembly

THIS IS A C.A.D. GENERATED DRAWING DO NOT MAKE MANUAL REVISIONS TO MASTER. ISSUE NUMBER

ORIGINAL

1

| 342 / 392 Series Card Edge Connector<br>Contact Bend Detail |                                                                                                                                   | ACAD REFERENCE NO. 342 ENG MASTER |             |          |          |
|-------------------------------------------------------------|-----------------------------------------------------------------------------------------------------------------------------------|-----------------------------------|-------------|----------|----------|
|                                                             |                                                                                                                                   | DRAWN:                            | J.LEE       | DATE: OC | T. 06/09 |
|                                                             |                                                                                                                                   | CHECKED:                          |             | DATE:    |          |
| EDAC INC                                                    | ARE THE PROPERTY OF EDAC INC.,AND SHALL NOT BE REPRODUCED,OR COPIED OR USED AS THE BASIS FOR THE MANUFACTURE OR SALE OF APPARATUS | SCALE:                            | NTS         | SHEET :  | 2 OF 3   |
| TORONTO, ONTARIO                                            |                                                                                                                                   | DRAWING                           | NUMBER      |          | ISSUE    |
| YOUR CONNECTION TO QUALITY & SERVICE                        |                                                                                                                                   | 3                                 | 42 Assembly |          | 1        |