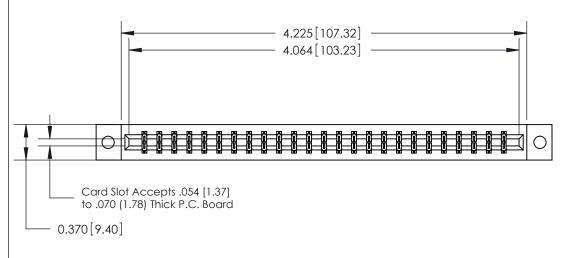

## **See Accompanying Page for:**

- Bend Detail
- Mounting Options
- Features and Specifications

333 Series Card Edge Connector Part Number: 333-050-524-802

TORONTO, ONTARIO CANADA

YOUR CONNECTION TO QUALITY & SERVICE

## **Features**

- .156 (3.96) Contact Spacing x .200 (5.08) Row Spacing
- Accepts .062 (1.57) Nominal Thickness P.C. Board
- High Profile Insulator Body .600 (15.24)
- Contact Termination Options include P.C. Tail, Wire Hole, Wire Wrap, 90 Degree, & Extender Board Bends
- Single or Dual Row Configurations
- Variety of Mounting Options, Flush or Offset Lugs
- Accepts Between Contact and In-Contact Polarizing Keys

## **Specifications**

- Insulator Material: Thermoplastic Polyester, UL 94V-0, Colour: Green
- Contact Material: Copper, Nickel, Tin Alloy CA-725
- Contact Plating: Gold on the Mating Area, Tin on the Contact Tails, Nickel Underplate
- Current Rating: 3 Amperes Continuous
- Contact Resistance: 10 Milliohms Maximum
- Dielectric Withstanding Voltage: 1800 V AC rms at Sea Level Between Adjacent Contacts
- Insulation Resistance: 5000 Megohms Minimum
- Operating Temperature: -65 to +105 Degrees C
- Insertion Force: 16 oz (4.45 N) Maximum per Contact Pair when Tested with a .070 (1.78) Thick Gauge
- Withdrawal Force: 1 oz (0.28 N) Minimum per Contact Pair when Tested with a .054 (1.37) Thick Gauge