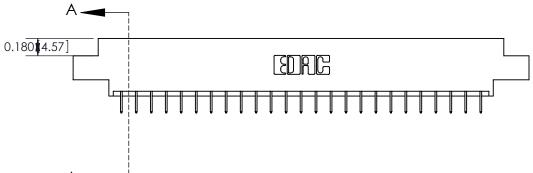

## **Contact Detail**

524-P.C. Tail .018 Sq.(0.46 Sq.) - Tail LG=.175(4.45)

.156 [3.96] Contact Spacing x .200 [5.08] Row Spacing

THIS IS A C.A.D. GENERATED DRAWING

ISSUE NUMBER

ORIGINAL

WING NUMBER ISSUE

333 Assembly 1

THIS IS A C.A.D. GENERATED DRAWING DO NOT MAKE MANUAL REVISIONS TO MASTER.

ISSUE NUMBER

ORIGINAL

1

| 333 Series Card Edge Conn | ACAD REFERENCE NO. 333 ENG MASTER                                                                                                                                                                                                                                                                                                                                                                                                                                                                                                                                                                                                                                                                                                                                                                                                                                                                                                                                                                                                                                                                                                                                                                                                                                                                                                                                                                                                                                                                                                                                                                                                                                                                                                                                                                                                                                                                                                                                                                                                                                                                                              |                  |         |        |
|---------------------------|--------------------------------------------------------------------------------------------------------------------------------------------------------------------------------------------------------------------------------------------------------------------------------------------------------------------------------------------------------------------------------------------------------------------------------------------------------------------------------------------------------------------------------------------------------------------------------------------------------------------------------------------------------------------------------------------------------------------------------------------------------------------------------------------------------------------------------------------------------------------------------------------------------------------------------------------------------------------------------------------------------------------------------------------------------------------------------------------------------------------------------------------------------------------------------------------------------------------------------------------------------------------------------------------------------------------------------------------------------------------------------------------------------------------------------------------------------------------------------------------------------------------------------------------------------------------------------------------------------------------------------------------------------------------------------------------------------------------------------------------------------------------------------------------------------------------------------------------------------------------------------------------------------------------------------------------------------------------------------------------------------------------------------------------------------------------------------------------------------------------------------|------------------|---------|--------|
| Contact Bend Detail       | DRAWN: J.LEE                                                                                                                                                                                                                                                                                                                                                                                                                                                                                                                                                                                                                                                                                                                                                                                                                                                                                                                                                                                                                                                                                                                                                                                                                                                                                                                                                                                                                                                                                                                                                                                                                                                                                                                                                                                                                                                                                                                                                                                                                                                                                                                   | DATE: OCT. 14/09 |         |        |
| Confider bend Defail      |                                                                                                                                                                                                                                                                                                                                                                                                                                                                                                                                                                                                                                                                                                                                                                                                                                                                                                                                                                                                                                                                                                                                                                                                                                                                                                                                                                                                                                                                                                                                                                                                                                                                                                                                                                                                                                                                                                                                                                                                                                                                                                                                | CHECKED:         | DATE:   |        |
| EDAC INC                  |                                                                                                                                                                                                                                                                                                                                                                                                                                                                                                                                                                                                                                                                                                                                                                                                                                                                                                                                                                                                                                                                                                                                                                                                                                                                                                                                                                                                                                                                                                                                                                                                                                                                                                                                                                                                                                                                                                                                                                                                                                                                                                                                |                  | SHEET : | 2 OF 4 |
|                           | TORONTO, ONTARIO ARE THE PROPERTY OF EDAC INC., AND SHALL NOT BE REPRODUCED, OR COMPANY OF THE PROPERTY OF EDAC INC., AND A SHALL NOT BE REPRODUCED, OR COMPANY OF THE PROPERTY OF EDAC INC., AND A SHALL NOT BE REPRODUCED, OR COMPANY OF THE PROPERTY OF EDAC INC., AND A SHALL NOT BE REPRODUCED, OR COMPANY OF THE PROPERTY OF EDAC INC., AND A SHALL NOT BE REPRODUCED, OR COMPANY OF THE PROPERTY OF EDAC INC., AND A SHALL NOT BE REPRODUCED, OR COMPANY OF THE PROPERTY OF EDAC INC., AND A SHALL NOT BE REPRODUCED, OR COMPANY OF THE PROPERTY OF THE PROPERTY OF EDAC INC., AND A SHALL NOT BE REPRODUCED, OR COMPANY OF THE PROPERTY OF THE PROPERT | DRAWING NUMBER   |         | ISSUE  |
|                           | ONNECTION TO QUALITY & SERVICE WITHOUT WRITTEN PERMISSION.                                                                                                                                                                                                                                                                                                                                                                                                                                                                                                                                                                                                                                                                                                                                                                                                                                                                                                                                                                                                                                                                                                                                                                                                                                                                                                                                                                                                                                                                                                                                                                                                                                                                                                                                                                                                                                                                                                                                                                                                                                                                     |                  |         | 1      |