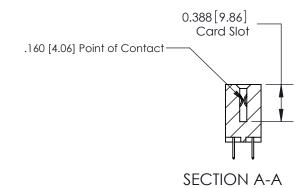

## **Contact Detail**

524-P.C. Tail .018 Sq.(0.46 Sq.) - Tail LG=.175(4.45)

.156 [3.96] Contact Spacing x .200 [5.08] Row Spacing

THIS IS A C.A.D. GENERATED DRAWING

ISSUE NUMBER

ORIGINAL