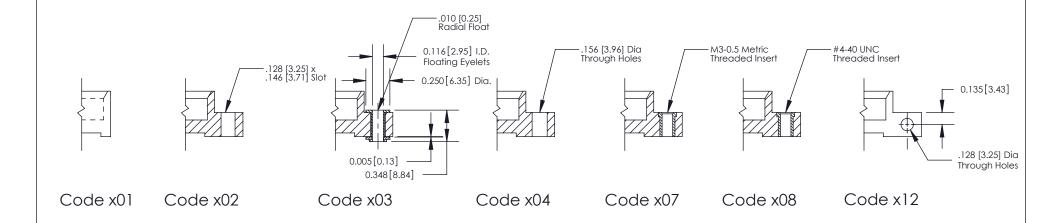

**Mounting Option** 

02-.128 (3.25) Dia. Mounting Holes

THIS IS A C.A.D. GENERATED DRAWING DO NOT MAKE MANUAL REVISIONS TO MASTER

SOL NUMBER

ORIGINAL

1

| 333 Series Card Edge Connector       |                                                               |          | ACAD REFERENCE NO. 333 ENG MASTER |         |           |  |
|--------------------------------------|---------------------------------------------------------------|----------|-----------------------------------|---------|-----------|--|
| Mounting Options                     |                                                               | DRAWN:   | J.LEE                             | DATE: O | CT. 14/09 |  |
|                                      |                                                               | CHECKED: |                                   | DATE:   |           |  |
| EDAC INC                             | THESE DRAWINGS AND SPECIFICATIONS                             | SCALE:   | NTS                               | SHEET : | 3 OF 4    |  |
| TORONTO, ONTARIO                     | OR USED AS THE BASIS FOR THE MANUFACTURE OR SALE OF APPARATUS | DRAWING  | NUMBER                            |         | ISSUE     |  |
| YOUR CONNECTION TO QUALITY & SERVICE |                                                               | 3        | 33 Assembly                       |         | 1         |  |