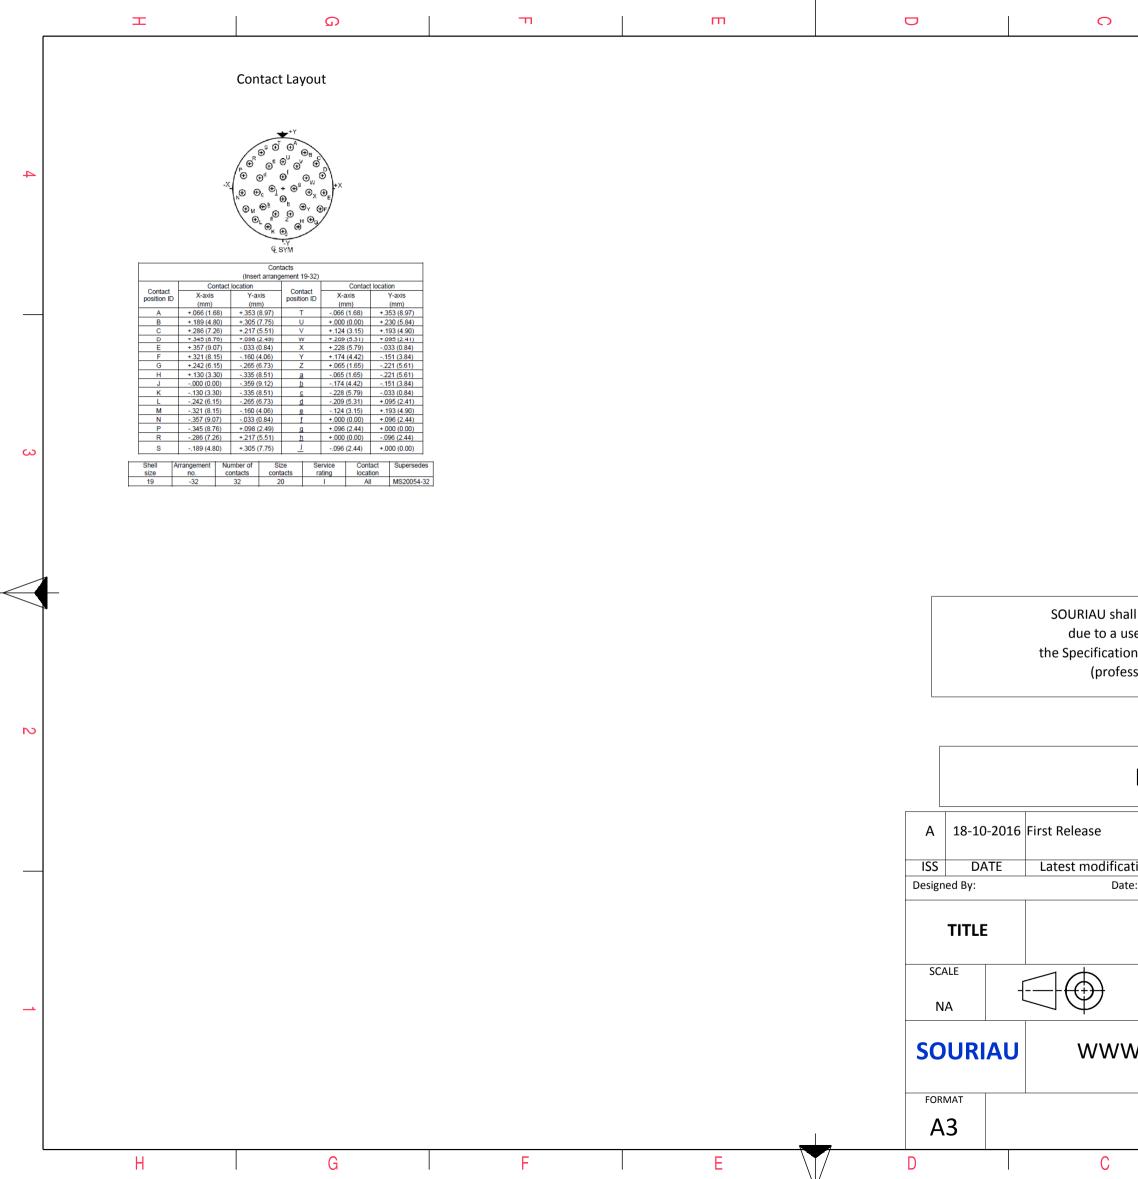

|   | T G                                                                                                                                                                                                                                                                                                                                                                                                                                                                                                                                                                                                                                                                                                                                                                                                                                                                                                                                                                                                                                                                                                                                                                                                                                                                                                                                                                                                                                                                                                                                                                                                                                                                                                                                                                                                                                                               |                            | Π                                                    |                         | 0                                                                                                | σ                                                                                                              | A                             |   |
|---|-------------------------------------------------------------------------------------------------------------------------------------------------------------------------------------------------------------------------------------------------------------------------------------------------------------------------------------------------------------------------------------------------------------------------------------------------------------------------------------------------------------------------------------------------------------------------------------------------------------------------------------------------------------------------------------------------------------------------------------------------------------------------------------------------------------------------------------------------------------------------------------------------------------------------------------------------------------------------------------------------------------------------------------------------------------------------------------------------------------------------------------------------------------------------------------------------------------------------------------------------------------------------------------------------------------------------------------------------------------------------------------------------------------------------------------------------------------------------------------------------------------------------------------------------------------------------------------------------------------------------------------------------------------------------------------------------------------------------------------------------------------------------------------------------------------------------------------------------------------------|----------------------------|------------------------------------------------------|-------------------------|--------------------------------------------------------------------------------------------------|----------------------------------------------------------------------------------------------------------------|-------------------------------|---|
| 4 | Z'                                                                                                                                                                                                                                                                                                                                                                                                                                                                                                                                                                                                                                                                                                                                                                                                                                                                                                                                                                                                                                                                                                                                                                                                                                                                                                                                                                                                                                                                                                                                                                                                                                                                                                                                                                                                                                                                | ØS                         |                                                      |                         |                                                                                                  |                                                                                                                |                               | 4 |
| ယ |                                                                                                                                                                                                                                                                                                                                                                                                                                                                                                                                                                                                                                                                                                                                                                                                                                                                                                                                                                                                                                                                                                                                                                                                                                                                                                                                                                                                                                                                                                                                                                                                                                                                                                                                                                                                                                                                   |                            |                                                      |                         | LAYOUT SHC                                                                                       | WN AS EXAMPLE                                                                                                  |                               | 3 |
|   |                                                                                                                                                                                                                                                                                                                                                                                                                                                                                                                                                                                                                                                                                                                                                                                                                                                                                                                                                                                                                                                                                                                                                                                                                                                                                                                                                                                                                                                                                                                                                                                                                                                                                                                                                                                                                                                                   | Keying Shown as example    | 2                                                    |                         |                                                                                                  |                                                                                                                |                               |   |
|   | CHARACTERISTICS-Standard : Based on JUL-38999 Series III-Shell Material: Composite-Shell Plating: Olive drab Cadmium-Insulator: Thermoplastic-Contacts: Copper Alloy-Seals & Grommet: Silicon Elastomer-Contact Plating: Gold over copper Alloy 0.8µm minimum-Durability: 500 Mating cycles-Delivered with Souriautor souriauto | Con<br>Øs<br>Z'<br>VV THRE | 38.5 Max<br>31.5 Max                                 | A 18-10-2016            | due to a use of the Pro<br>the Specifications issued by<br>(professional recon<br><b>PN: 8</b> [ |                                                                                                                | with<br>hird party            | 2 |
|   |                                                                                                                                                                                                                                                                                                                                                                                                                                                                                                                                                                                                                                                                                                                                                                                                                                                                                                                                                                                                                                                                                                                                                                                                                                                                                                                                                                                                                                                                                                                                                                                                                                                                                                                                                                                                                                                                   |                            |                                                      | Designed By:            | Date:                                                                                            |                                                                                                                | STOMER DRAWING                | - |
|   |                                                                                                                                                                                                                                                                                                                                                                                                                                                                                                                                                                                                                                                                                                                                                                                                                                                                                                                                                                                                                                                                                                                                                                                                                                                                                                                                                                                                                                                                                                                                                                                                                                                                                                                                                                                                                                                                   |                            |                                                      | SCALE                   | Composite Plug 8D series                                                                         |                                                                                                                |                               | _ |
|   | BASIC SERIES: 8D 5 - 19 J   SHELL TYPE : Plug with RFI Shielding - - 19 J                                                                                                                                                                                                                                                                                                                                                                                                                                                                                                                                                                                                                                                                                                                                                                                                                                                                                                                                                                                                                                                                                                                                                                                                                                                                                                                                                                                                                                                                                                                                                                                                                                                                                                                                                                                         | 32 H D                     |                                                      |                         |                                                                                                  | annear<br>ances:<br>±                                                                                          | NPRDS / PROJECT<br><b>859</b> | 1 |
|   | ITACT TYPE : Standard Crimp Contact ORIENTATION                                                                                                                                                                                                                                                                                                                                                                                                                                                                                                                                                                                                                                                                                                                                                                                                                                                                                                                                                                                                                                                                                                                                                                                                                                                                                                                                                                                                                                                                                                                                                                                                                                                                                                                                                                                                                   |                            | ORIENTATION : D<br>CONTACT TYPE : PIN (1500 Matings) | SOURIAU WWW.SOURIAU.COM |                                                                                                  | This document is the property of<br>SOURIAU<br>it must not be reproduced or<br>communicated without permission |                               |   |
|   | PLATING : J = Olive drab Cadmium                                                                                                                                                                                                                                                                                                                                                                                                                                                                                                                                                                                                                                                                                                                                                                                                                                                                                                                                                                                                                                                                                                                                                                                                                                                                                                                                                                                                                                                                                                                                                                                                                                                                                                                                                                                                                                  |                            | CONTACT LAYOUT : 19-32                               | FORMAT<br>A3            |                                                                                                  | RIAU DRG N°<br>519J32HD-C                                                                                      | SHEET<br>1/2                  |   |
| L | H G                                                                                                                                                                                                                                                                                                                                                                                                                                                                                                                                                                                                                                                                                                                                                                                                                                                                                                                                                                                                                                                                                                                                                                                                                                                                                                                                                                                                                                                                                                                                                                                                                                                                                                                                                                                                                                                               | F                          | E                                                    | D                       | C                                                                                                | B                                                                                                              | Α                             |   |