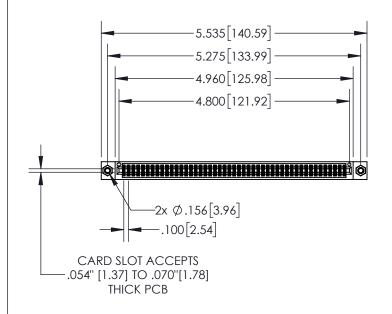

| 845/895 SERIES HIGH TEMP CARD EDGE CONNECTOR |
|----------------------------------------------|
| PART NUMBER: 895-094-540-508                 |

| ACAD REFERENCE NO. 845-ENG-MASTER |                  |      |  |  |
|-----------------------------------|------------------|------|--|--|
| DRAWN: R.STA.MONICA               | DATE:MAY.16/2017 |      |  |  |
| CHECKED:                          | DATE:            |      |  |  |
| SCALE: 1:2                        | SHEET 1          | OF 2 |  |  |
| DRAWING NUMBER                    | ISSUE            |      |  |  |
| 845-ENG-MASTER                    | 1                |      |  |  |