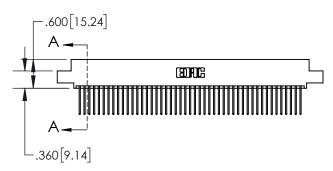

1

|             | .330[8.38]<br>CARD SLOT           |  |  |
|-------------|-----------------------------------|--|--|
| -           | .370[9.40]                        |  |  |
|             | SECTION A-A                       |  |  |
| .150 [3.81] | .160[4.06]<br>POINT OF<br>CONTACT |  |  |
| -           | 200[5.08]                         |  |  |

## 845/895 SERIES HIGH TEMP CARD EDGE CONNECTOR CONTACT CODE 555,556,558,559,560 DIMENSIONS

YOUR CONNECTION TO QUALITY & SERVICE

|   | ACAD REFERENCE NO. 845-ENG-MASTER |                  |  |  |
|---|-----------------------------------|------------------|--|--|
|   | DRAWN: R.STA.MONICA               | DATE:MAY.16/2017 |  |  |
|   | CHECKED:                          | DATE:            |  |  |
|   | SCALE: 1:1                        | SHEET 2 OF 2     |  |  |
| D | DRAWING NUMBER                    | ISSUE            |  |  |