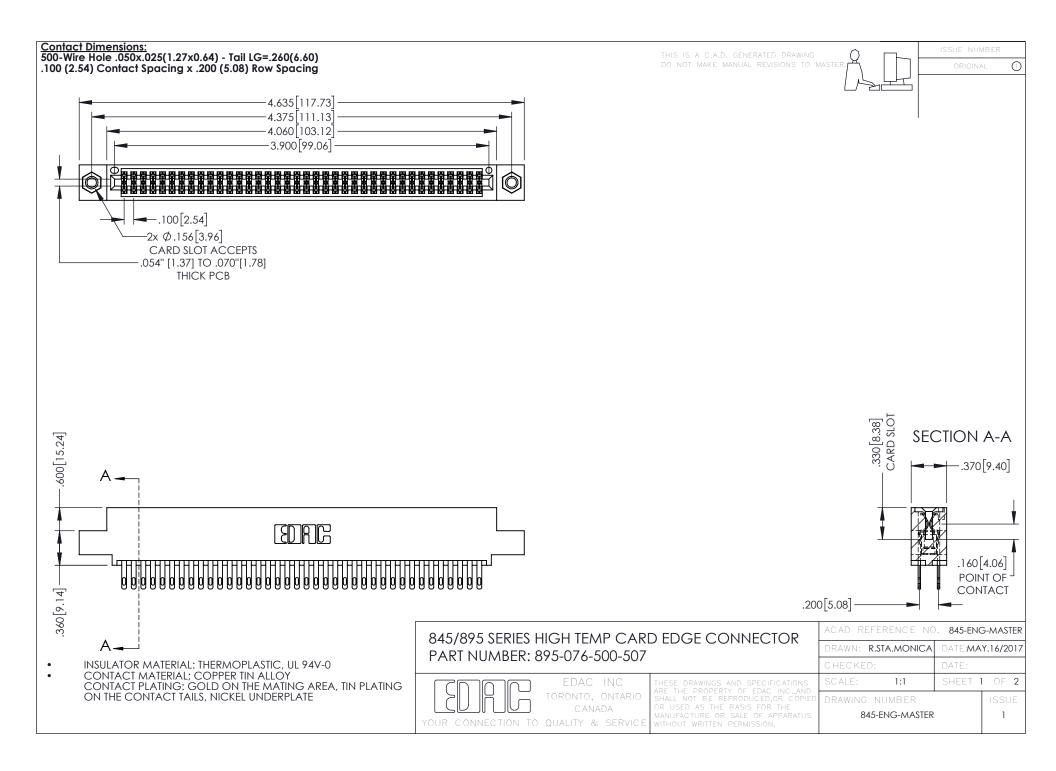

**Contact Code 558** Contact Code 559 Contact Code 560

- INSULATOR MATERIAL: THERMOPLASTIC POLYESTER, UL 94V-0 DAP MATERIAL AVAILABLE UPON REQUEST
- CONTACT MATERIAL; COPPER ALLOY

CONTACT PLATING: GOLD ON THE MATING AREA, TIN PLATING ON THE CONTACT TAILS, NICKEL UNDERPLATE

## 845/895 SERIES HIGH TEMP CARD EDGE CONNECTOR CONTACT CODE 555,556,558,559,560 DIMENSIONS

YOUR CONNECTION TO QUALITY & SERVICE

|   | ACAD REFERENCE NO. 845-ENG-MASTER |                  |
|---|-----------------------------------|------------------|
|   | DRAWN: R.STA.MONICA               | DATE:MAY.16/2017 |
|   | CHECKED:                          | DATE:            |
|   | SCALE: 1:1                        | SHEET 2 OF 2     |
| D | DRAWING NUMBER                    | ISSUE            |

845-ENG-MASTER