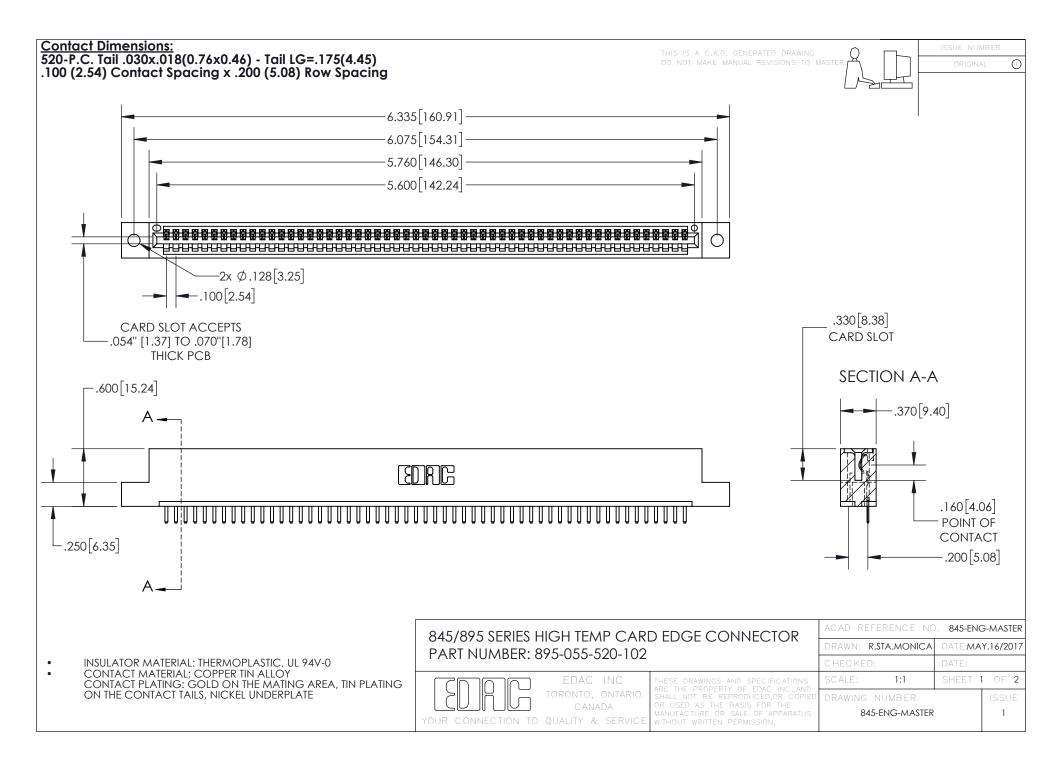

INSULATOR MATERIAL: THERMOPLASTIC POLYESTER, UL 94V-0 DAP MATERIAL AVAILABLE UPON REQUEST

**Contact Code 558** 

CONTACT MATERIAL; COPPER ALLOY CONTACT PLATING: GOLD ON THE MATING AREA, TIN PLATING ON THE CONTACT TAILS, NICKEL UNDERPLATE

## 845/895 SERIES HIGH TEMP CARD EDGE CONNECTOR CONTACT CODE 555,556,558,559,560 DIMENSIONS

YOUR CONNECTION TO QUALITY & SERVICE

Contact Code 559

|   | ACAD REFERENCE NO. 845-ENG-MASTER |                  |  |
|---|-----------------------------------|------------------|--|
|   | DRAWN: R.STA.MONICA               | DATE:MAY.16/2017 |  |
|   | CHECKED:                          | DATE:            |  |
|   | SCALE: 1:1                        | SHEET 2 OF 2     |  |
| D | DRAWING NUMBER                    | ISSUE            |  |

Contact Code 560