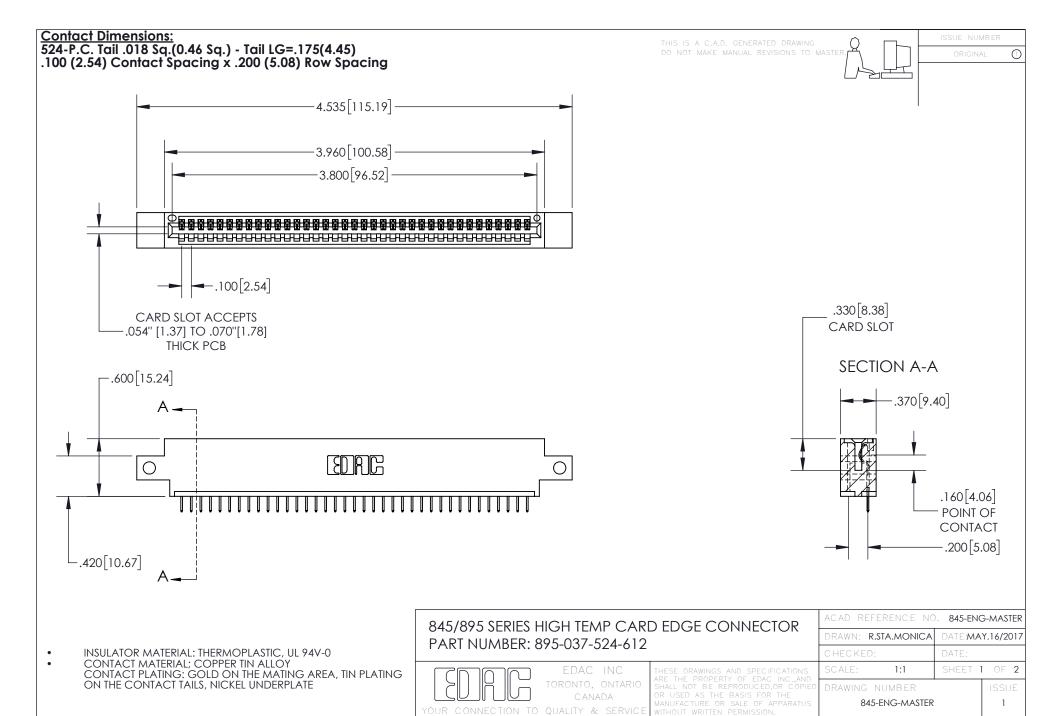

INSULATOR MATERIAL: THERMOPLASTIC POLYESTER, UL 94V-0 DAP MATERIAL AVAILABLE UPON REQUEST

**Contact Code 558** 

CONTACT MATERIAL; COPPER ALLOY CONTACT PLATING: GOLD ON THE MATING AREA, TIN PLATING ON THE CONTACT TAILS, NICKEL UNDERPLATE

## 845/895 SERIES HIGH TEMP CARD EDGE CONNECTOR CONTACT CODE 555,556,558,559,560 DIMENSIONS

YOUR CONNECTION TO QUALITY & SERVICE

Contact Code 559

|   | ACAD REFERENCE NO. 845-ENG-MASTER |                  |  |
|---|-----------------------------------|------------------|--|
|   | DRAWN: R.STA.MONICA               | DATE:MAY.16/2017 |  |
|   | CHECKED:                          | DATE:            |  |
|   | SCALE: 1:1                        | SHEET 2 OF 2     |  |
| D | DRAWING NUMBER                    | ISSUE            |  |

Contact Code 560