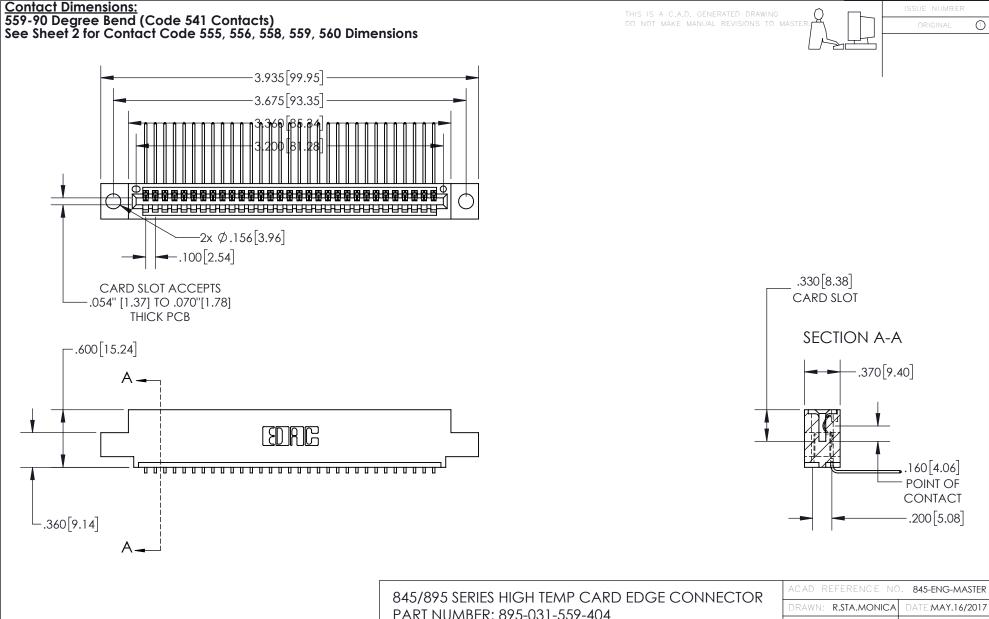

INSULATOR MATERIAL: THERMOPLASTIC, UL 94V-0

CONTACT MATERIAL; COPPER TIN ALLOY
CONTACT PLATING: GOLD ON THE MATING AREA, TIN PLATING
ON THE CONTACT TAILS, NICKEL UNDERPLATE

| 845/895 SERIES HIGH TEMP CARD EDGE CONNECTOR | 5 |
|----------------------------------------------|---|
| PART NUMBER: 895-031-559-404                 |   |