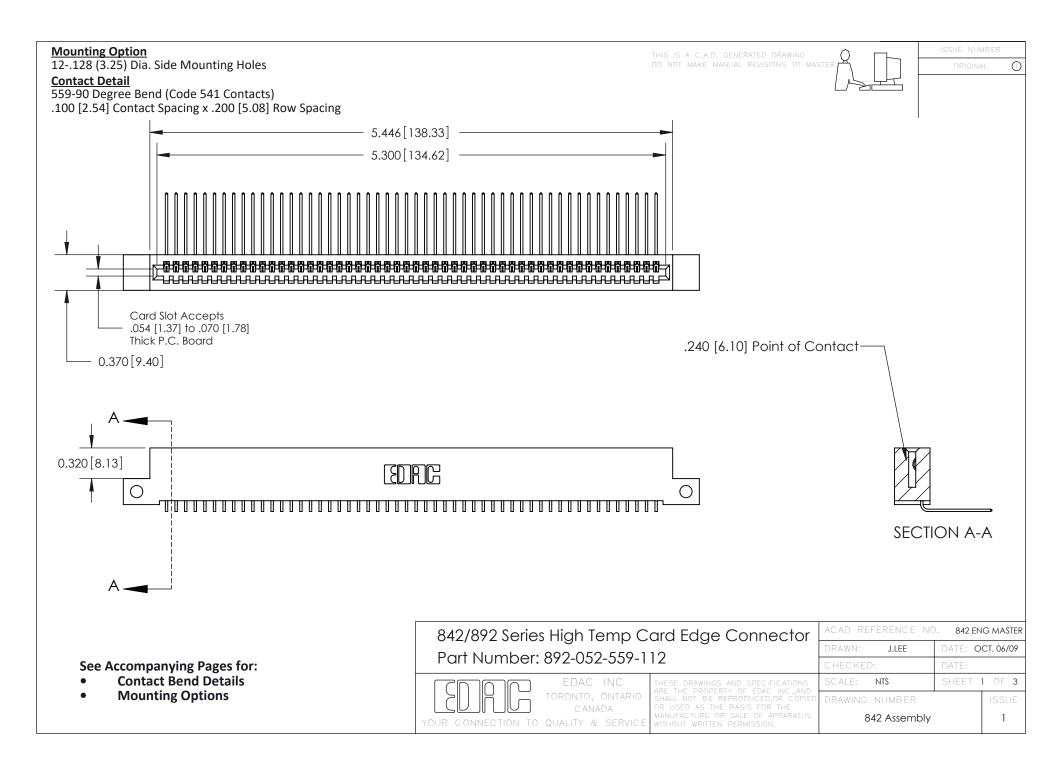

THIS IS A C.A.D. GENERATED DRAWING DO NOT MAKE MANUAL REVISIONS TO MASTER

ORIGINAL (1)



| 842/892 Series High Temp Card Edge Connector<br>Contact Bend Detail |                                                                                                  | ACAD REFERENCE NO. 842 ENG MASTER |             |                  |        |
|---------------------------------------------------------------------|--------------------------------------------------------------------------------------------------|-----------------------------------|-------------|------------------|--------|
|                                                                     |                                                                                                  | DRAWN:                            | J.