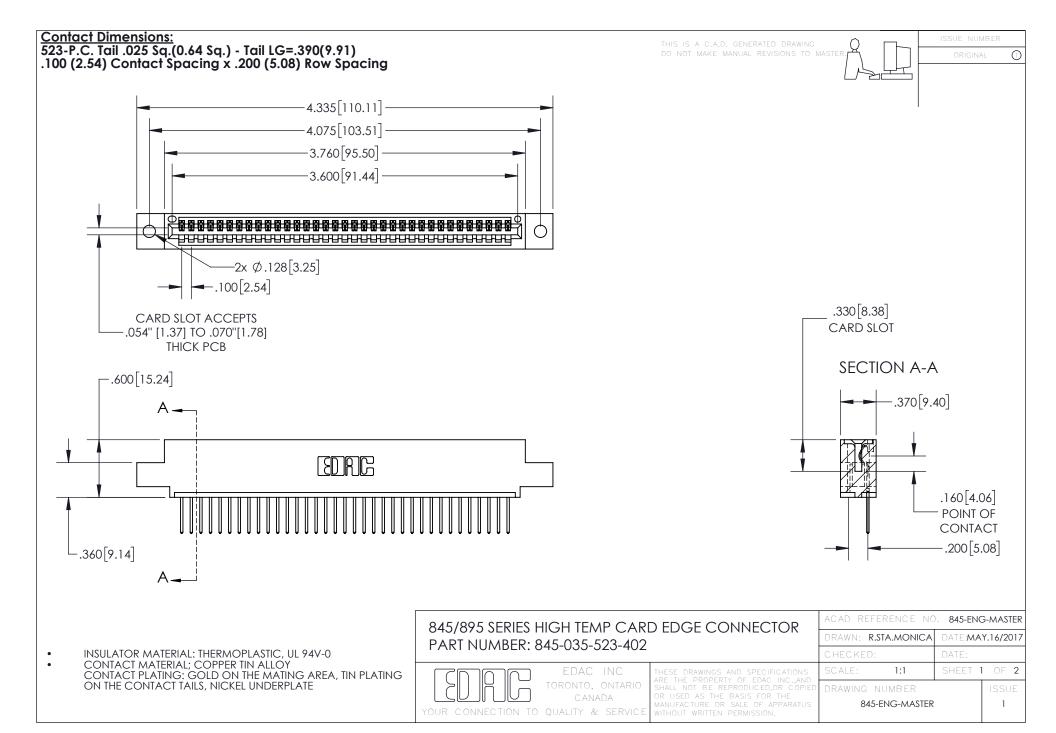

INSULATOR MATERIAL: THERMOPLASTIC POLYESTER, UL 94V-0 DAP MATERIAL AVAILABLE UPON REQUEST

**Contact Code 558** 

CONTACT MATERIAL; COPPER ALLOY CONTACT PLATING: GOLD ON THE MATING AREA, TIN PLATING ON THE CONTACT TAILS, NICKEL UNDERPLATE

## 845/895 SERIES HIGH TEMP CARD EDGE CONNECTOR CONTACT CODE 555,556,558,559,560 DIMENSIONS

YOUR CONNECTION TO QUALITY & SERVICE

Contact Code 559

|   | ACAD REFERENCE NO. 845-ENG-MASTER |                  |  |
|---|-----------------------------------|------------------|--|
|   | DRAWN: R.STA.MONICA               | DATE:MAY.16/2017 |  |
|   | CHECKED:                          | DATE:            |  |
|   | SCALE: 1:1                        | SHEET 2 OF 2     |  |
| D | DRAWING NUMBER                    | ISSUE            |  |

Contact Code 560