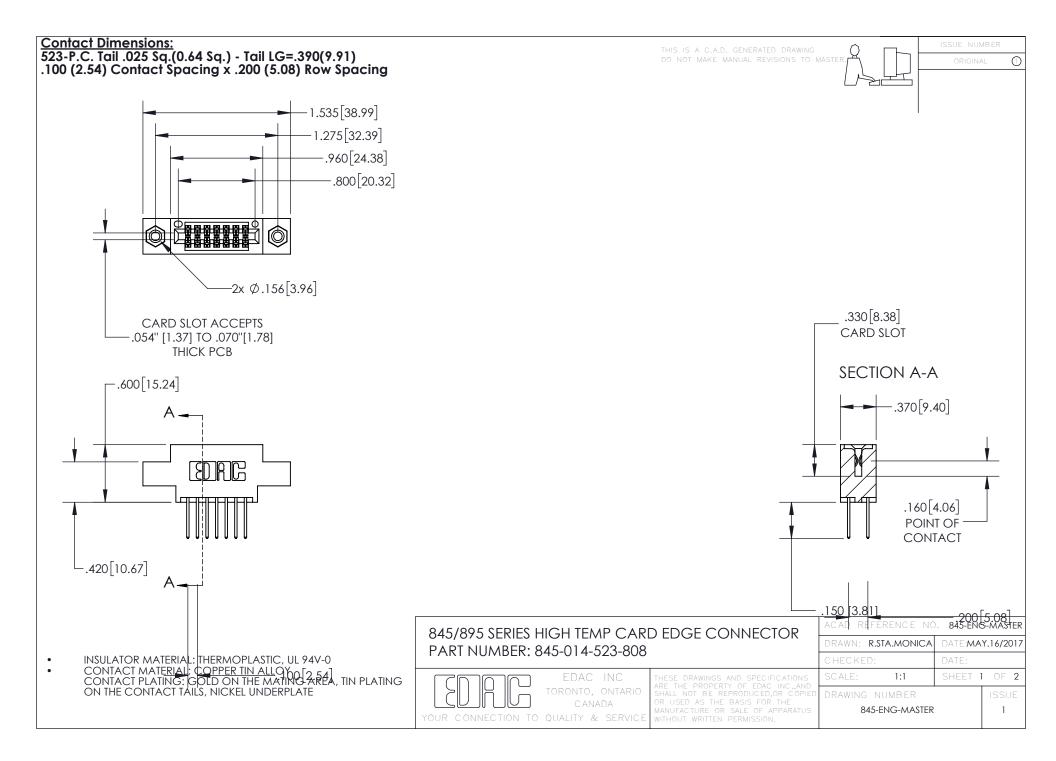

- INSULATOR MATERIAL: THERMOPLASTIC POLYESTER, UL 94V-0 DAP MATERIAL AVAILABLE UPON REQUEST
- CONTACT MATERIAL; COPPER ALLOY

CONTACT PLATING: GOLD ON THE MATING AREA, TIN PLATING ON THE CONTACT TAILS, NICKEL UNDERPLATE