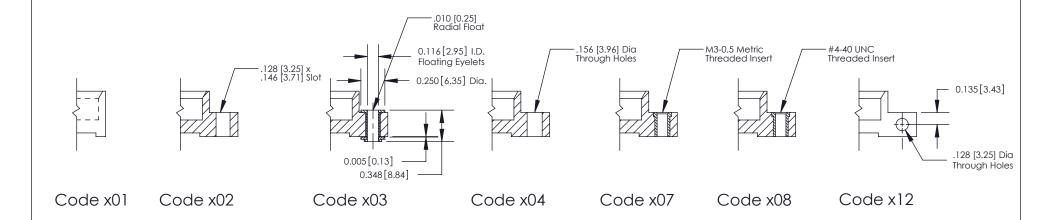

**Mounting Option** 

04-.156 (3.96) Dia. Mounting Holes

THIS IS A C.A.D. GENERATED DRAWING DO NOT MAKE MANUAL REVISIONS TO MASTER

SSUE NUMBER

DRIGINAL

1

| 842/892 Series High Temp Co | ACAD REFERENCE NO. 842 ENG MASTER                                                                                                                                                               |          |             |         |           |
|-----------------------------|-------------------------------------------------------------------------------------------------------------------------------------------------------------------------------------------------|----------|-------------|---------|-----------|
| Mounting Options            |                                                                                                                                                                                                 | DRAWN:   | J.LEE       | DATE: O | CT. 06/09 |
|                             |                                                                                                                                                                                                 | CHECKED: |             | DATE:   |           |
|                             | THESE DRAWINGS AND SPECIFICATIONS ARE THE PROPERTY OF EDAC INC.,AND SHALL NOT BE REPRODUCED,OR COPIED OR USED AS THE BASIS FOR THE MANUFACTURE OR SALE OF APPARATUS WITHOUT WRITTEN PERMISSION. | SCALE:   | NTS         | SHEET : | 3 OF 3    |
|                             |                                                                                                                                                                                                 | DRAWING  | NUMBER      |         | ISSUE     |
|                             |                                                                                                                                                                                                 | 8        | 42 Assembly |         | 1         |