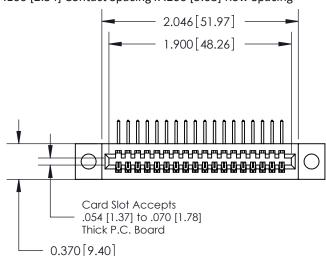

842/892 Series High Temp Card Edge Connector Part Number: 842-018-558-104

|   | ACAD REFERENCE NO | 842 ENG MASTER   |  |  |  |
|---|-------------------|------------------|--|--|--|
|   | DRAWN: J.LEE      | DATE: OCT. 06/09 |  |  |  |
|   | CHECKED:          | DATE:            |  |  |  |
|   | SCALE: NTS        | SHEET 1 OF 3     |  |  |  |
| ) | DRAWING NUMBER    | ISSUE            |  |  |  |