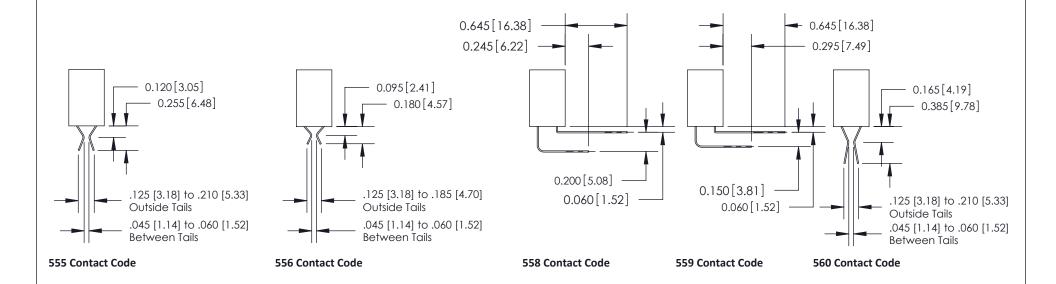

## **Contact Detail**

558-90 Degree Bend (Code 541 Contacts)

.100 [2.54] Contact Spacing x .200 [5.08] Row Spacing

**See Accompanying Pages for:** 

- **Contact Bend Details**
- **Mounting Options**

.240 [6.10] Point of Contact-