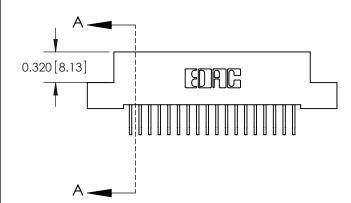

SECTION A-A

842 Assembly

THIS IS A C.A.D. GENERATED DRAWING DO NOT MAKE MANUAL REVISIONS TO MASTER.

ISSUE NUMBER

ORIGINAL

1

| 842/892 Series High Temp C | ACAD REFERENCE NO. 842 ENG MASTER                                                                                                                                                                                                                           |                |                         |              |  |
|----------------------------|-------------------------------------------------------------------------------------------------------------------------------------------------------------------------------------------------------------------------------------------------------------|----------------|-------------------------|--------------|--|
| Contact Bend Detail        | DRAWN: J.LEE                                                                                                                                                                                                                                                | DATE: OC       | DATE: <b>OCT. 06/09</b> |              |  |
| Contact bend betall        |                                                                                                                                                                                                                                                             | CHECKED:       | DATE:                   | DATE:        |  |
| EDAC INC                   | EDAC INC TORONTO, ONTARIO CANADA  ION TO QUALITY & SERVICE  THESE DRAWINGS AND SPECIFICATIONS ARE THE PROPERTY OF EDAC INC.,AND SHALL NOT BE REPRODUCED,OR COPIED ON USED AS THE BASIS FOR THE MANUFACTURE OR SALE OF APPARATUS WITHOUT WRITTEN PERMISSION. | SCALE: NTS     | SHEET                   | SHEET 2 OF 3 |  |
|                            |                                                                                                                                                                                                                                                             | DRAWING NUMBER | •                       | ISSUE        |  |
|                            |                                                                                                                                                                                                                                                             | 842 Assemb     | ly                      | 1            |  |