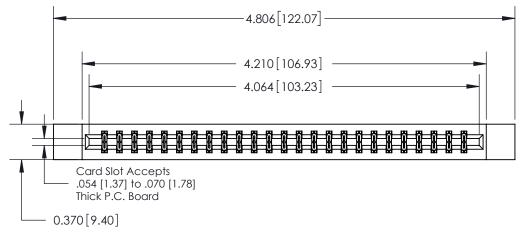

**Mounting Option** 12-.128 (3.25) Dia. Side Mounting Holes **Contact Detail** 523-P.C. Tail .025 Sq.(0.64 Sq.) - Tail LG=.390(9.91) .156 [3.96] Contact Spacing x .200 [5.08] Row Spacing

THIS IS A C.A.D. GENERATED DRAWING DO NOT MAKE MANUAL REVISIONS TO MASTER.

ISSUE NUMBER

ORIGINAL

**See Accompanying Page for:** 

**Contact Bend Details** 

837/887 Series High Temp Card Edge Connector Part Number: 837-050-523-212

YOUR CONNECTION TO QUALITY & SERVICE

**EDAC INC** TORONTO, ONTARIO CANADA