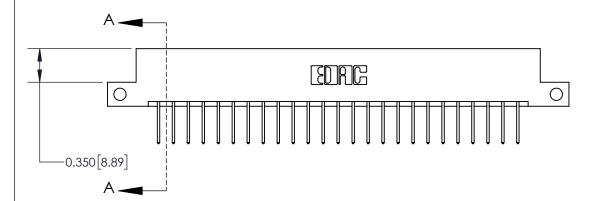

ISSUE NUMBER

ORIGINAL

**See Accompanying Page for:** 

**Contact Bend Details** 

837/887 Series High Temp Card Edge Connector Part Number: 837-050-523-212

YOUR CONNECTION TO QUALITY & SERVICE

**EDAC INC** TORONTO, ONTARIO CANADA

ISSUE NUMBER

ORIGINAL

1

| 837/887 Series High Temp Card Edge Connector<br>Contact Bend Detail |                                                                                                                                    | ACAD REFERENCE NO. | 837 ENG MASTER   |               |
|---------------------------------------------------------------------|------------------------------------------------------------------------------------------------------------------------------------|--------------------|------------------|---------------|
|                                                                     |                                                                                                                                    | DRAWN: J.LEE       | DATE: OCT. 06/09 |               |
|                                                                     |                                                                                                                                    | CHECKED:           | DATE:            |               |
| EDAC INC                                                            | THESE DRAWINGS AND SPECIFICATIONS ARE THE PROPERTY OF EDAC INC.,AND SHALL NOT BE REPRODUCED,OR COPIED OR USED AS THE BASIS FOR THE | SCALE: NTS         | SHEET            | 2 <b>OF</b> 2 |
| TORONTO, ONTARIO CANADA                                             |                                                                                                                                    | DRAWING NUMBER     | •                | ISSUE         |
| YOUR CONNECTION TO QUALITY & SERVICE                                | MANUFACTURE OR SALE OF APPARATUS WITHOUT WRITTEN PERMISSION.                                                                       | 837 Assembly       |                  | 1             |