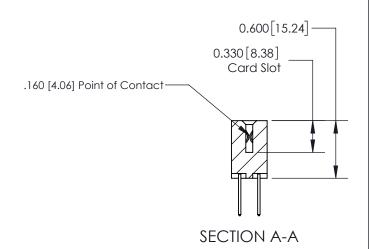

**Mounting Option** 12-.128 (3.25) Dia. Side Mounting Holes **Contact Detail** 523-P.C. Tail .025 Sq.(0.64 Sq.) - Tail LG=.390(9.91) .156 [3.96] Contact Spacing x .200 [5.08] Row Spacing

THIS IS A C.A.D. GENERATED DRAWING DO NOT MAKE MANUAL REVISIONS TO MASTER.

ISSUE NUMBER

ORIGINAL

1

| 837/887 Series High Temp Card Edge Connector<br>Contact Bend Detail |                                                                                                                                    | ACAD REFERENCE NO. | 837 ENG MASTER   |               |
|---------------------------------------------------------------------|------------------------------------------------------------------------------------------------------------------------------------|--------------------|------------------|---------------|
|                                                                     |                                                                                                                                    | DRAWN: J.LEE       | DATE: OCT. 06/09 |               |
|                                                                     |                                                                                                                                    | CHECKED:           | DATE:            |               |
| EDAC INC                                                            | THESE DRAWINGS AND SPECIFICATIONS ARE THE PROPERTY OF EDAC INC.,AND SHALL NOT BE REPRODUCED,OR COPIED OR USED AS THE BASIS FOR THE | SCALE: NTS         | SHEET            | 2 <b>OF</b> 2 |
| TORONTO, ONTARIO CANADA                                             |                                                                                                                                    | DRAWING NUMBER     | •                | ISSUE         |
| YOUR CONNECTION TO QUALITY & SERVICE                                | MANUFACTURE OR SALE OF APPARATUS WITHOUT WRITTEN PERMISSION.                                                                       | 837 Assembly       |                  | 1             |