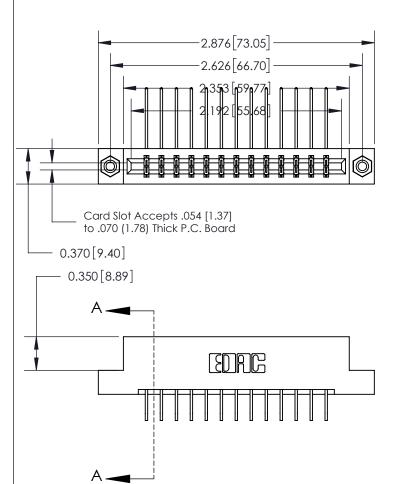

833 Series High Temp Card Edge Connector Part Number: 833-026-558-208

**EDAC INC** TORONTO, ONTARIO CANADA

THESE DRAWINGS AND SPECIFICATIONS ARE THE PROPERTY OF EDAC INC.,AND SHALL NOT BE REPRODUCED, OR COPIED OR USED AS THE BASIS FOR THE MANUFACTURE OR SALE OF APPARATUS WITHOUT WRITTEN PERMISSION.

| ACAD REFERENCE NO. | 833 ENG MASTER   |  |  |
|--------------------|------------------|--|--|
| DRAWN: J.LEE       | DATE: OCT. 14/09 |  |  |
| CHECKED:           | DATE:            |  |  |
| SCALE: NTS         | SHEET 1 OF 3     |  |  |
| DRAWING NUMBER     | ISSUE            |  |  |
| 833 Assembly       | 1                |  |  |