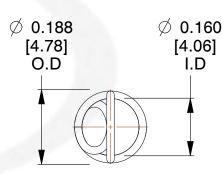

NOTES:

1. Material: Music Wire

2. Finish:

3. Sugg Max. Load: 0.550 (lbs)
4. Sugg Max. Deflection: 8.200 (in)

5. All Drawing Dimensions are in Inches [mm]

6. Coil Count%2



info@centuryspring.com

800.237.5225

This file and any associated information and specifications are provided for reference and evaluation purposes only, and is subject to change without notice. Century Spring makes no representations, warranties or guarantees as to the appropriateness, accuracy, completeness, or suitability for any purpose, of the file, information or specifications.

You are solely responsible for the use of the file, information or specifications.

This drawing is the property of Century Spring. It contains confidential, proprietary information that is Century Spring property. Do not disclose