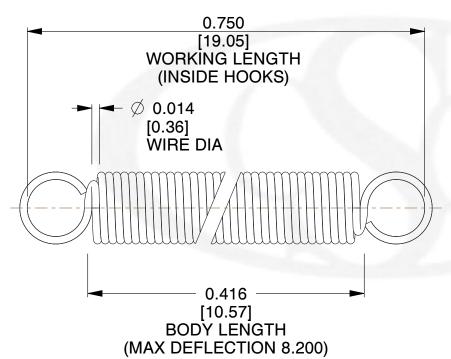

NOTES:

1. Material: Music Wire

2. Finish:

3. Sugg Max. Load: 0.550 (lbs)
4. Sugg Max. Deflection: 8.200 (in)

5. All Drawing Dimensions are in Inches [mm]

6. Coil Count%2

info@centuryspring.com

800.237.5225

3.000

SCALE

COMPONENT SPRINGS

ZZ3-11

UNIT
INCH [mm]
SHEET

EXTENSION SPRINGS

1 of 1