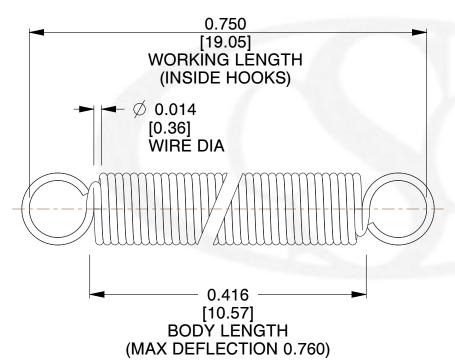

## NOTES:

1. Material: Music Wire

2. Finish:

3. Sugg Max. Load : 0.550 (lbs)
4. Sugg Max. Deflection : 0.760 (in)

5. All Drawing Dimensions are in Inches [mm]

6. Coil Cou

info@centuryspring.com

800.237.5225

SCALE

3.000

COMPONENT SPRINGS

ZZ3-11

UNIT
INCH [mm]
SHEET
1 of 1