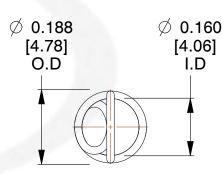

## NOTES:

1. Material: Music Wire

2. Finish:

3. Sugg Max. Load : 0.550 (lbs)
4. Sugg Max. Deflection : 0.760 (in)

5. All Drawing Dimensions are in Inches [mm]

6. Coil Cou



info@centuryspring.com

800.237.5225

This file and any associated information and specifications are provided for reference and evaluation purposes only, and is subject to change without notice. Century Spring makes no representations, warranties or guarantees as to the appropriateness, accuracy, completeness, or suitability for any purpose, of the file, information or specifications.

You are solely responsible for the use of the file, information or specifications.

This drawing is the property of Century Spring. It contains confidential, proprietary information that is Century Spring property. Do not disclos