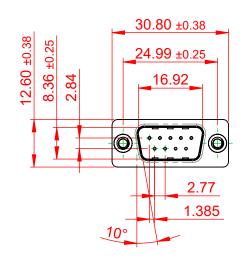

THIS IS A C.A.D. GENERATED DRAWING TOLERANCE UNLESS OTHERWISE SPECIFIED DO NOT MAKE MANUAL REVISIONS TO MASTER.

6.0

.X ±0.25 .XX ±0.13 .XXX ±0.10

(1)

## NOTES:

MATERIAL:

HOUSING: THERMOPLASTIC POLYESTER, UL94V-0 SHELL: STEEL, TIN PLATED CONTACT: COPPER ALLOY, GOLD FLASH PLATED

OPERATING TEMPERATURE: -55°C to +105°C

10.5

CURRENT RATING: 3A PER CONTACT CONTACT RESISTANCE: 25mQ MAX. INSULATOR RESISTANCE: 5000MΩ min. DIELECTRIC WITHSTANDING VOLTAGE: 1000V AC rms