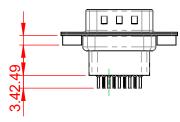

THIS IS A C.A.D. GENERATED DRAWING TOLERANCE UNLESS OTHERWISE SPECIFIED DO NOT MAKE MANUAL REVISIONS TO MASTER.

6.0

.X ±0.25 .XX ±0.13 .XXX ±0.10

(1)

## NOTES:

MATERIAL:

HOUSING: THERMOPLASTIC POLYESTER, UL94V-0 SHELL: STEEL, TIN PLATED CONTACT: COPPER ALLOY, GOLD FLASH PLATED

OPERATING TEMPERATURE: -55°C to +105°C

10.5

CURRENT RATING: 3A PER CONTACT CONTACT RESISTANCE: 25mQ MAX. INSULATOR RESISTANCE: 5000MΩ min. DIELECTRIC WITHSTANDING VOLTAGE: 1000V AC rms