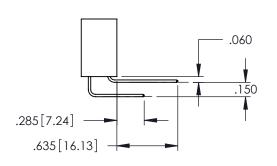

<u>Contact Dimensions:</u>
525-P.C. Tail .018 Sq.(0.46 Sq.) - Tail LG=.150(3.81)
.100 (2.54) Contact Spacing x .200 (5.08) Row Spacing 1 -2x Ø.156[3.96] CARD SLOT ACCEPTS .054" [1.37] TO .070"[1.78] THICK PCB -5.500 [139.7] 5.660 [143.76] 5.975 151.77 .160[4.06] POINT OF CONTACT CARD SLOT 330 [8.38] EDRG **SECTION A-A** 600 [15.24] -6.235[158.37] 345/395 SERIES CARD EDGE CONNECTOR PART NUMBER: 395-108-525-288