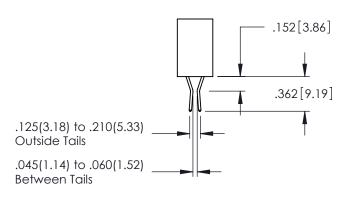

345-ENG-MASTER

.107 [2.72] .082 [2.08] .157 [4] .232 [5.89] .125(3.18) to .210(5.33) .125(3.18) to .210(5.33) Outside Tails Outside Tails .045(1.14) to .060(1.52) .045(1.14) to .060(1.52) Between Tails Between Tails **Contact Code 555 Contact Code 556** 