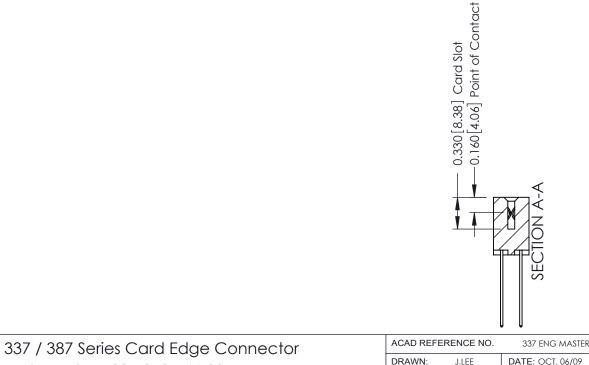

ISSUE NUMBER

ORIGINAL

1

| 337 / 387 Series Card Edge Connector<br>Contact Bend Detail           |                                                                                                                                                                                                  | ACAD REFERENCE NO. 337 E |                  | G MASTER      |
|-----------------------------------------------------------------------|--------------------------------------------------------------------------------------------------------------------------------------------------------------------------------------------------|--------------------------|------------------|---------------|
|                                                                       |                                                                                                                                                                                                  | DRAWN: J.LEE             | DATE: OCT. 06/09 |               |
|                                                                       |                                                                                                                                                                                                  | CHECKED: DATE:           |                  |               |
| EDAC INC TORONTO, ONTARIO CANADA YOUR CONNECTION TO QUALITY & SERVICE | THESE DRAWINGS AND SPECIFICATIONS ARE THE PROPERTY OF EDAC INC.,AND SHALL NOT BE REPRODUCED, OR COPIED OR USED AS THE BASIS FOR THE MANUFACTURE OR SALE OF APPARATUS WITHOUT WRITTEN PERMISSION. | SCALE: NTS               | SHEET            | 2 <b>OF</b> 3 |
|                                                                       |                                                                                                                                                                                                  | DRAWING NUMBER           |                  | ISSUE         |
|                                                                       |                                                                                                                                                                                                  | 337 Assembly             |                  | 1             |