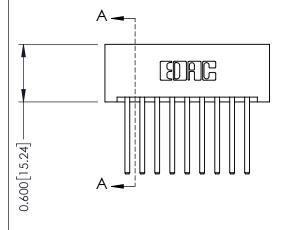

## **Mounting Option** 01-No Mounting Lugs - 0.370[9.40] Card Slot Accepts .054 [1.37] to .070 [1.78] Thick P.C. Board **-**−0.156[3.96]

1.568 [39.83] 1.714 [43.54] **Contact Detail** 

THIS IS A C.A.D. GENERATED DRAWING 544-Wire Wrap .050x.025(1.27x0.64) - Tail LG=.750(19.05)po NOT MAKE MANUAL REVISIONS TO MASTER. .156 [3.96] Contact Spacing x .200 [5.08] Row Spacing