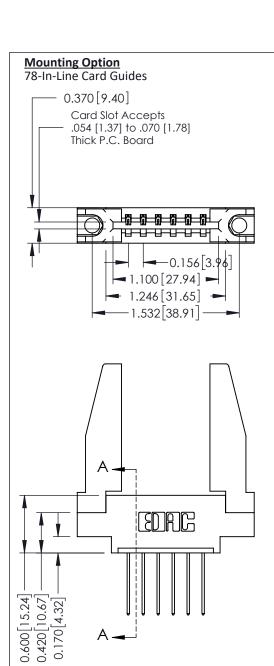

**See Accompanying Pages for:** 

**Contact Bend Details** 

**Mounting Options** 

**Contact Detail** 

542-Wire Wrap .025 Sq.(0.64 Sq.) - Tail LG=.645(16.38) .156 [3.96] Contact Spacing x .200 [5.08] Row Spacing