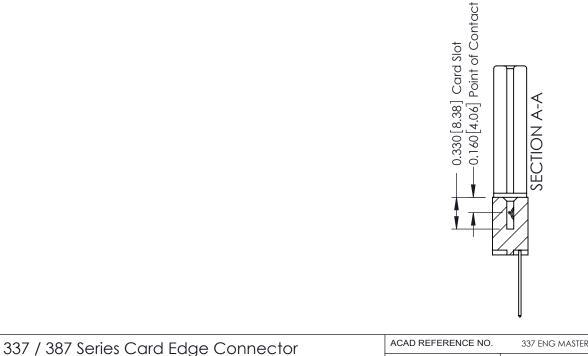

NTS

DRAWING NUMBER

ISSUE NUMBER

ORIGINAL

1

| 337 / 387 Series Card Edge Connector<br>Contact Bend Detail           |                                                                                                                                                                                                  | ACAD REFERENCE NO. 337 E |                  | G MASTER      |
|-----------------------------------------------------------------------|--------------------------------------------------------------------------------------------------------------------------------------------------------------------------------------------------|--------------------------|------------------|---------------|
|                                                                       |                                                                                                                                                                                                  | DRAWN: J.LEE             | DATE: OCT. 06/09 |               |
|                                                                       |                                                                                                                                                                                                  | CHECKED: DATE:           |                  |               |
| EDAC INC TORONTO, ONTARIO CANADA YOUR CONNECTION TO QUALITY & SERVICE | THESE DRAWINGS AND SPECIFICATIONS ARE THE PROPERTY OF EDAC INC.,AND SHALL NOT BE REPRODUCED, OR COPIED OR USED AS THE BASIS FOR THE MANUFACTURE OR SALE OF APPARATUS WITHOUT WRITTEN PERMISSION. | SCALE: NTS               | SHEET            | 2 <b>OF</b> 3 |
|                                                                       |                                                                                                                                                                                                  | DRAWING NUMBER           |                  | ISSUE         |
|                                                                       |                                                                                                                                                                                                  | 337 Assembly             |                  | 1             |