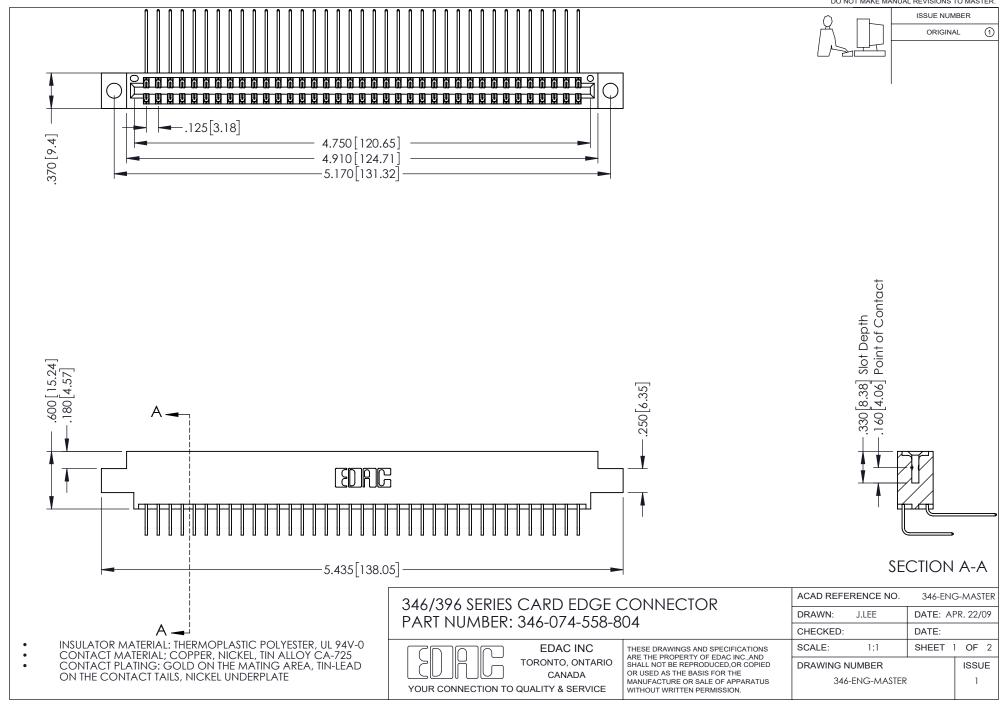

## **Contact Code 556**

INSULATOR MATERIAL: THERMOPLASTIC POLYESTER, UL 94V-0 CONTACT MATERIAL; COPPER, NICKEL, TIN ALLOY CA-725 CONTACT PLATING: GOLD ON THE MATING AREA, TIN-LEAD

ON THE CONTACT TAILS, NICKEL UNDERPLATE

## 346/396 SERIES CARD EDGE CONNECTOR CONTACT CODE 555,556,558,559,560 DIMENSIONS

YOUR CONNECTION TO QUALITY & SERVICE

**EDAC INC** TORONTO, ONTARIO CANADA

THESE DRAWINGS AND SPECIFICATIONS ARE THE PROPERTY OF EDAC INC.,AND SHALL NOT BE REPRODUCED, OR COPIED OR USED AS THE BASIS FOR THE MANUFACTURE OR SALE OF APPARATUS WITHOUT WRITTEN PERMISSION.