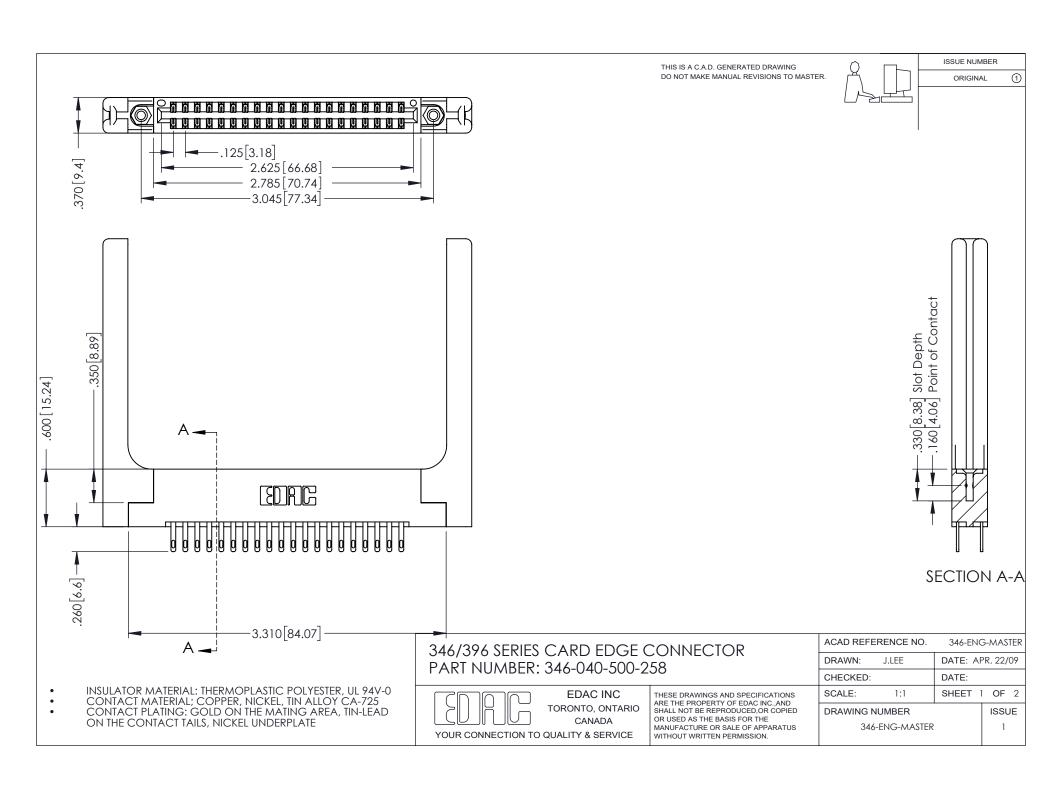

## **Contact Code 556**

INSULATOR MATERIAL: THERMOPLASTIC POLYESTER, UL 94V-0 CONTACT MATERIAL; COPPER, NICKEL, TIN ALLOY CA-725 CONTACT PLATING: GOLD ON THE MATING AREA, TIN-LEAD

ON THE CONTACT TAILS, NICKEL UNDERPLATE

## 346/396 SERIES CARD EDGE CONNECTOR CONTACT CODE 555,556,558,559,560 DIMENSIONS

YOUR CONNECTION TO QUALITY & SERVICE

**EDAC INC** TORONTO, ONTARIO CANADA

THESE DRAWINGS AND SPECIFICATIONS ARE THE PROPERTY OF EDAC INC.,AND SHALL NOT BE REPRODUCED, OR COPIED OR USED AS THE BASIS FOR THE MANUFACTURE OR SALE OF APPARATUS WITHOUT WRITTEN PERMISSION.