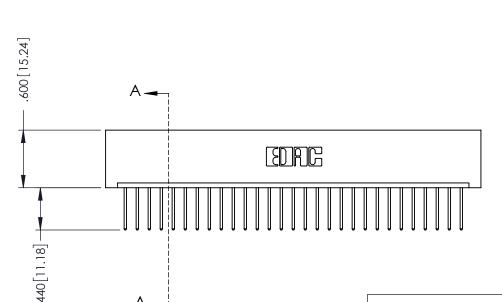

THIS IS A C.A.D. GENERATED DRAWING DO NOT MAKE MANUAL REVISIONS TO MASTER.

ISSUE NUMBER

ORIGINAL

1

.330 [8.38] Slot Depth .160 [4.06] Point of Contact

**SECTION A-A** 

346/396 SERIES CARD EDGE CONNECTOR PART NUMBER: 346-029-522-101

YOUR CONNECTION TO QUALITY & SERVICE

**EDAC INC** TORONTO, ONTARIO CANADA

THESE DRAWINGS AND SPECIFICATIONS ARE THE PROPERTY OF EDAC INC., AND SHALL NOT BE REPRODUCED,OR COPIED OR USED AS THE BASIS FOR THE MANUFACTURE OR SALE OF APPARATUS WITHOUT WRITTEN PERMISSION.

| ACAD REFERENCE NO. | 346-ENG-MASTER   |
|--------------------|------------------|
| DRAWN: J.LEE       | DATE: APR. 22/09 |
| CHECKED:           | DATE:            |
| SCALE: 1:1         | SHEET 1 OF 2     |
| DRAWING NUMBER     | ISSUE            |
| 346-ENG-MASTER     | 1                |

INSULATOR MATERIAL: THERMOPLASTIC POLYESTER, UL 94V-0 CONTACT MATERIAL; COPPER, NICKEL, TIN ALLOY CA-725 CONTACT PLATING: GOLD ON THE MATING AREA, TIN-LEAD

ON THE CONTACT TAILS, NICKEL UNDERPLATE

ORIGINAL 1