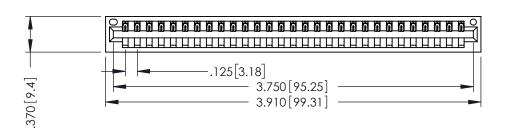

THIS IS A C.A.D. GENERATED DRAWING DO NOT MAKE MANUAL REVISIONS TO MASTER.

ISSUE NUMBER

ORIGINAL

1

.330 [8.38] Slot Depth .160 [4.06] Point of Contact

**SECTION A-A** 

346/396 SERIES CARD EDGE CONNECTOR PART NUMBER: 346-029-522-101

YOUR CONNECTION TO QUALITY & SERVICE

**EDAC INC** TORONTO, ONTARIO CANADA

THESE DRAWINGS AND SPECIFICATIONS ARE THE PROPERTY OF EDAC INC., AND SHALL NOT BE REPRODUCED,OR COPIED OR USED AS THE BASIS FOR THE MANUFACTURE OR SALE OF APPARATUS WITHOUT WRITTEN PERMISSION.

| ACAD REFERENCE NO. | 346-ENG-MASTER   |
|--------------------|------------------|
| DRAWN: J.LEE       | DATE: APR. 22/09 |
| CHECKED:           | DATE:            |
| SCALE: 1:1         | SHEET 1 OF 2     |
| DRAWING NUMBER     | ISSUE            |
| 346-ENG-MASTER     | 1                |

INSULATOR MATERIAL: THERMOPLASTIC POLYESTER, UL 94V-0 CONTACT MATERIAL; COPPER, NICKEL, TIN ALLOY CA-725 CONTACT PLATING: GOLD ON THE MATING AREA, TIN-LEAD

ON THE CONTACT TAILS, NICKEL UNDERPLATE

ORIGINAL 1