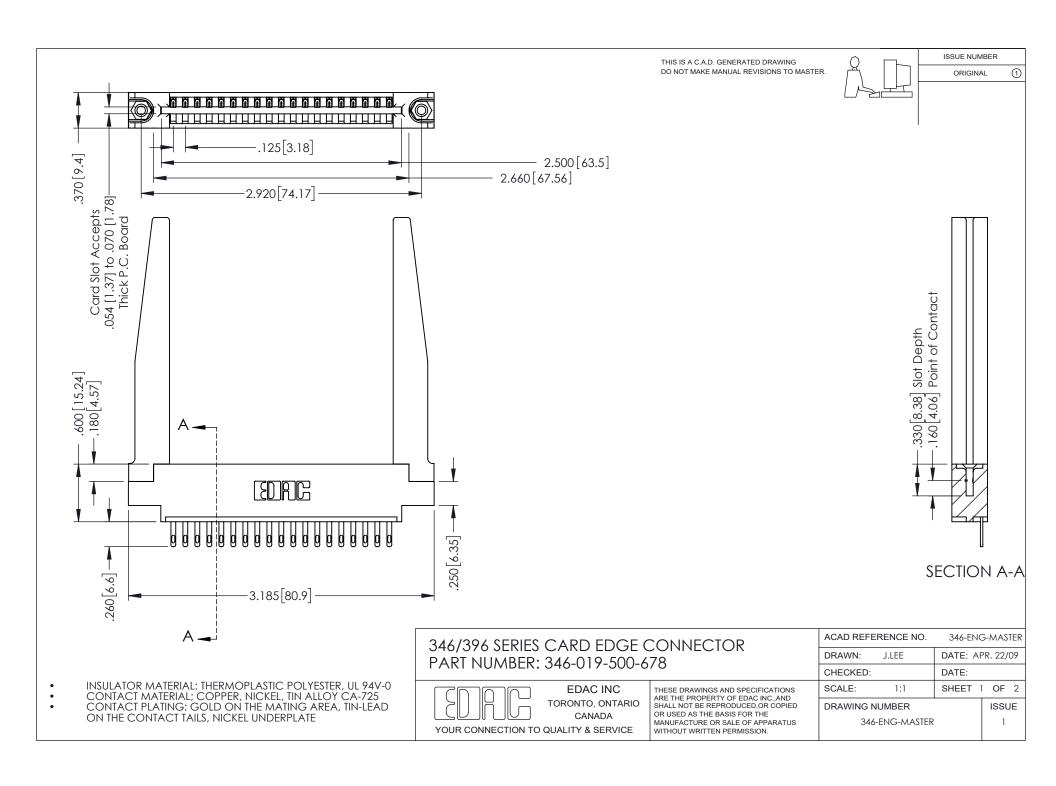

## **Contact Code 556**

INSULATOR MATERIAL: THERMOPLASTIC POLYESTER, UL 94V-0 CONTACT MATERIAL; COPPER, NICKEL, TIN ALLOY CA-725 CONTACT PLATING: GOLD ON THE MATING AREA, TIN-LEAD

ON THE CONTACT TAILS, NICKEL UNDERPLATE

## 346/396 SERIES CARD EDGE CONNECTOR CONTACT CODE 555,556,558,559,560 DIMENSIONS

YOUR CONNECTION TO QUALITY & SERVICE

**EDAC INC** TORONTO, ONTARIO CANADA

THESE DRAWINGS AND SPECIFICATIONS ARE THE PROPERTY OF EDAC INC.,AND SHALL NOT BE REPRODUCED, OR COPIED OR USED AS THE BASIS FOR THE MANUFACTURE OR SALE OF APPARATUS WITHOUT WRITTEN PERMISSION.