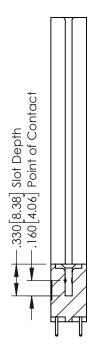

## **Contact Code 555**

## **Contact Code 556**

INSULATOR MATERIAL: THERMOPLASTIC POLYESTER, UL 94V-0 CONTACT MATERIAL; COPPER, NICKEL, TIN ALLOY CA-725 CONTACT PLATING: GOLD ON THE MATING AREA, TIN-LEAD

ON THE CONTACT TAILS, NICKEL UNDERPLATE

THIS IS A C.A.D. GENERATED DRAWING DO NOT MAKE MANUAL REVISIONS TO MASTER.

ISSUE NUMBER

ORIGINAL

1

**SECTION A-A** 

INSULATOR MATERIAL: THERMOPLASTIC POLYESTER, UL 94V-0 CONTACT MATERIAL; COPPER, NICKEL, TIN ALLOY CA-725 CONTACT PLATING: GOLD ON THE MATING AREA, TIN-LEAD ON THE CONTACT TAILS, NICKEL UNDERPLATE