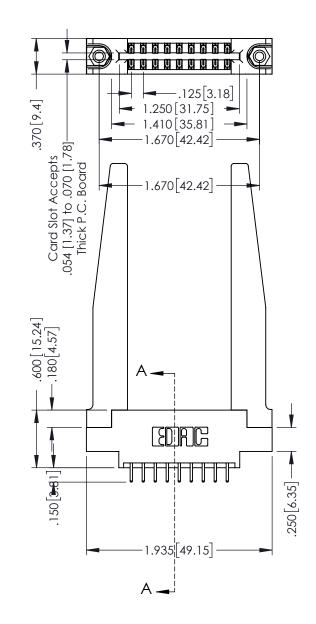

346/396 SERIES CARD EDGE CONNECTOR PART NUMBER: 346-018-521-878

YOUR CONNECTION TO QUALITY & SERVICE

**EDAC INC** TORONTO, ONTARIO CANADA

THESE DRAWINGS AND SPECIFICATIONS ARE THE PROPERTY OF EDAC INC., AND SHALL NOT BE REPRODUCED,OR COPIED OR USED AS THE BASIS FOR THE MANUFACTURE OR SALE OF APPARATUS WITHOUT WRITTEN PERMISSION.

THIS IS A C.A.D. GENERATED DRAWING DO NOT MAKE MANUAL REVISIONS TO MASTER.

ISSUE NUMBER

ORIGINAL

1

**SECTION A-A** 

INSULATOR MATERIAL: THERMOPLASTIC POLYESTER, UL 94V-0 CONTACT MATERIAL; COPPER, NICKEL, TIN ALLOY CA-725 CONTACT PLATING: GOLD ON THE MATING AREA, TIN-LEAD ON THE CONTACT TAILS, NICKEL UNDERPLATE