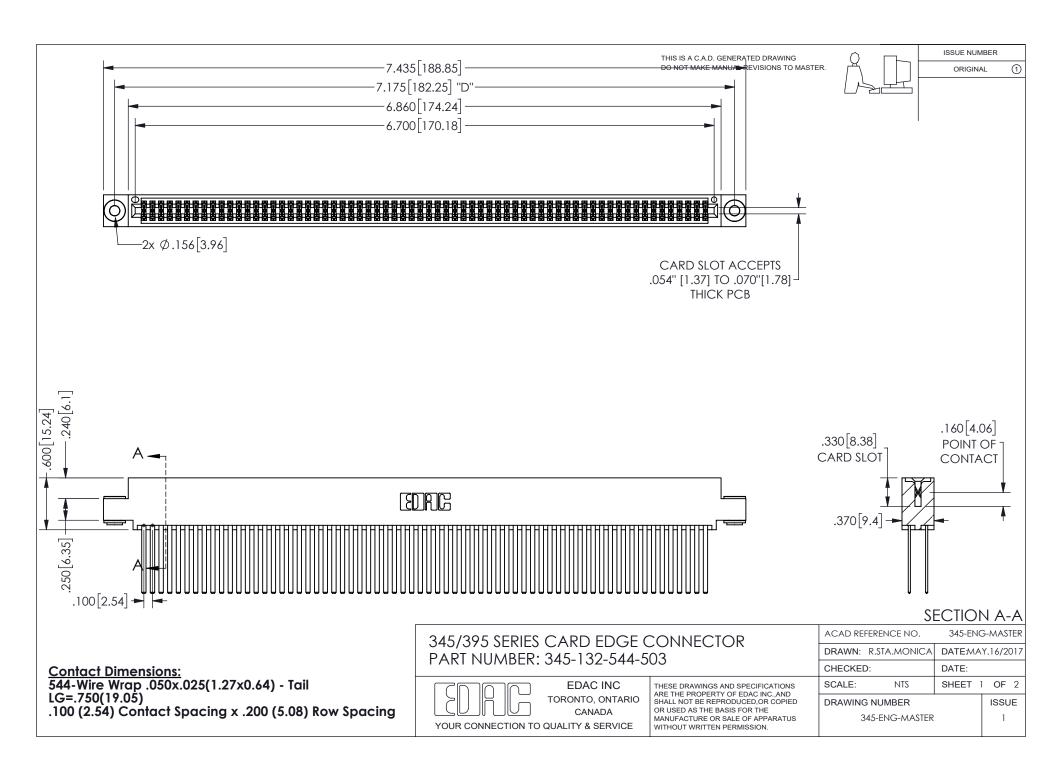

ORIGINAL 1

ISSUE NUMBER

**Contact Code 558** 

Contact Code 559

Contact Code 560

- INSULATOR MATERIAL: THERMOPLASTIC POLYESTER, UL 94V-0 DAP MATERIAL AVAILABLE UPON REQUEST

CONTACT MATERIAL; COPPER ALLOY CONTACT PLATING: GOLD ON THE MATING AREA, TIN PLATING ON THE CONTACT TAILS, NICKEL UNDERPLATE

## 345/395 SERIES CARD EDGE CONNECTOR CONTACT CODE 555,556,558,559,560 DIMENSIONS

YOUR CONNECTION TO QUALITY & SERVICE

**EDAC INC** TORONTO, ONTARIO CANADA

THESE DRAWINGS AND SPECIFICATIONS ARE THE PROPERTY OF EDAC INC.,AND SHALL NOT BE REPRODUCED, OR COPIED OR USED AS THE BASIS FOR THE MANUFACTURE OR SALE OF APPARATUS WITHOUT WRITTEN PERMISSION.