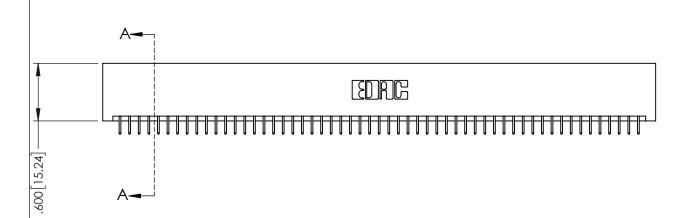

<u>Contact Dimensions:</u>
525-P.C. Tail .018 Sq.(0.46 Sq.) - Tail LG=.150(3.81)
.100 (2.54) Contact Spacing x .200 (5.08) Row Spacing

THIS IS A C.A.D. GENERATED DRAWING
DO NOT MAKE MANUAL REVISIONS TO MAS