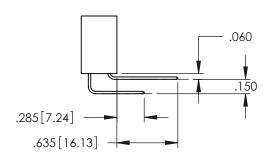

<u>Contact Dimensions:</u>
525-P.C. Tail .018 Sq.(0.46 Sq.) - Tail LG=.150(3.81)
.100 (2.54) Contact Spacing x .200 (5.08) Row Spacing

THIS IS A C.A.D. GENERATED DRAWING
DO NOT MAKE MANUAL REVISIONS TO MAS

1220E NOMBER

ORIGINAL

1

INSULATOR MATERIAL: THERMOPLASTIC PBT BLACK, UL 94V-0

 CONTACT MATERIAL; COPPER TIN ALLOY
 CONTACT PLATING: GOLD ON THE MATING AREA, TIN PLATING ON THE CONTACT TAILS, NICKEL UNDERPLATE 345/395 SERIES CARD EDGE CONNECTOR PART NUMBER: 345-110-525-201