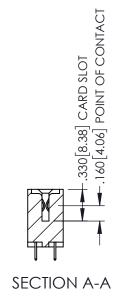

<u>Contact Dimensions:</u>
525-P.C. Tail .018 Sq.(0.46 Sq.) - Tail LG=.150(3.81)
.100 (2.54) Contact Spacing x .200 (5.08) Row Spacing

THIS IS A C.A.D. GENERATED DRAWING
DO NOT MAKE MANUAL REVISIONS TO MAS