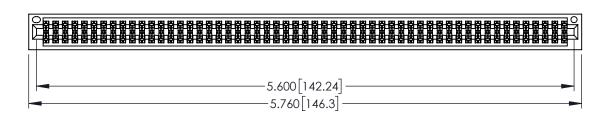

<u>Contact Dimensions:</u>
525-P.C. Tail .018 Sq.(0.46 Sq.) - Tail LG=.150(3.81)
.100 (2.54) Contact Spacing x .200 (5.08) Row Spacing

THIS IS A C.A.D. GENERATED DRAWING
DO NOT MAKE MANUAL REVISIONS TO MAS