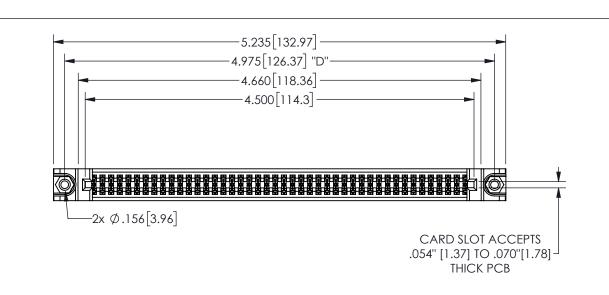

## 345/395 SERIES CARD EDGE CONNECTOR PART NUMBER: 345-088-544-288

YOUR CONNECTION TO QUALITY & SERVICE

**EDAC INC** TORONTO, ONTARIO CANADA

THESE DRAWINGS AND SPECIFICATIONS ARE THE PROPERTY OF EDAC INC.,AND SHALL NOT BE REPRODUCED,OR COPIED OR USED AS THE BASIS FOR THE MANUFACTURE OR SALE OF APPARATUS WITHOUT WRITTEN PERMISSION.

| OLOHOIT/T/          |                |    |
|---------------------|----------------|----|
| ACAD REFERENCE NO.  | 345-ENG-MASTER |    |
| DRAWN: R.STA.MONICA | DATEMAY.16/20  | 17 |
| CHECKED:            | DATE:          |    |
| SCALE: NTS          | SHEET 1 OF     | 2  |
| DRAWING NUMBER      | ISSU           | E  |
| 345-ENG-MASTER      | 1              |    |
|                     |                |    |