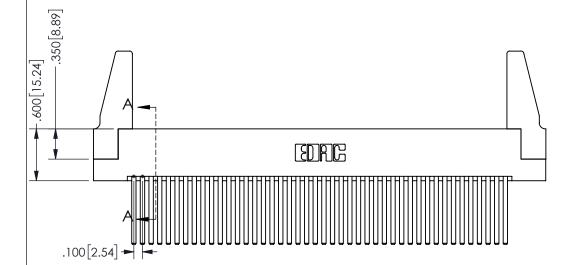

THIS IS A C.A.D. GENERATED DRAWING DO NOT MAKE MANUAL REVISIONS TO MASTER.

ISSUE NUMBER ORIGINAL

.160 4.06 .330[8.38] POINT OF CARD SLOT CONTACT .370 9.4

<u>Contact Dimensions:</u> 544-Wire Wrap .050x.025(1.27x0.64) - Tail LG=.750(19.05)

.100 (2.54) Contact Spacing x .200 (5.08) Row Spacing

SECTION A-A

ISSUE NUMBER ORIGINAL

1

**Contact Code 558** 

Contact Code 559

**Contact Code 560** 

INSULATOR MATERIAL: THERMOPLASTIC POLYESTER, UL 94V-0 DAP MATERIAL AVAILABLE UPON REQUEST

CONTACT MATERIAL; COPPER ALLOY

CONTACT PLATING: GOLD ON THE MATING AREA, TIN PLATING ON THE CONTACT TAILS, NICKEL UNDERPLATE

## 345/395 SERIES CARD EDGE CONNECTOR CONTACT CODE 555,556,558,559,560 DIMENSIONS

YOUR CONNECTION TO QUALITY & SERVICE

**EDAC INC** TORONTO, ONTARIO CANADA

THESE DRAWINGS AND SPECIFICATIONS ARE THE PROPERTY OF EDAC INC.,AND SHALL NOT BE REPRODUCED, OR COPIED OR USED AS THE BASIS FOR THE MANUFACTURE OR SALE OF APPARATUS WITHOUT WRITTEN PERMISSION.

| ACAD REFERENCE NO.  | 345-ENG-MASTER   |
|---------------------|------------------|
| DRAWN: R.STA.MONICA | DATE:MAY.16/2017 |
| CHECKED:            | DATE:            |
| SCALE: 1:1          | SHEET 2 OF 2     |
| DRAWING NUMBER      | ISSUE            |
| 345-ENG-MASTER      | 1                |