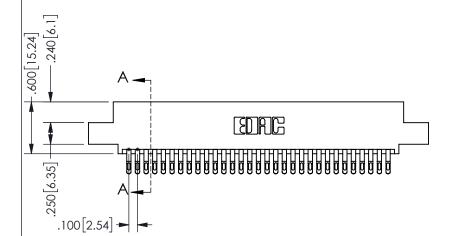

**SECTION A-A** 

DATE:

345-ENG-MASTER DATE:MAY.16/2017

SHEET 1 OF 2

**ISSUE** 

ISSUE NUMBER ORIGINAL

1

**Contact Code 558** 

Contact Code 559

**Contact Code 560** 

INSULATOR MATERIAL: THERMOPLASTIC POLYESTER, UL 94V-0 DAP MATERIAL AVAILABLE UPON REQUEST

CONTACT MATERIAL; COPPER ALLOY

CONTACT PLATING: GOLD ON THE MATING AREA, TIN PLATING ON THE CONTACT TAILS, NICKEL UNDERPLATE

## 345/395 SERIES CARD EDGE CONNECTOR CONTACT CODE 555,556,558,559,560 DIMENSIONS

YOUR CONNECTION TO QUALITY & SERVICE

**EDAC INC** TORONTO, ONTARIO CANADA

THESE DRAWINGS AND SPECIFICATIONS ARE THE PROPERTY OF EDAC INC.,AND SHALL NOT BE REPRODUCED, OR COPIED OR USED AS THE BASIS FOR THE MANUFACTURE OR SALE OF APPARATUS WITHOUT WRITTEN PERMISSION.