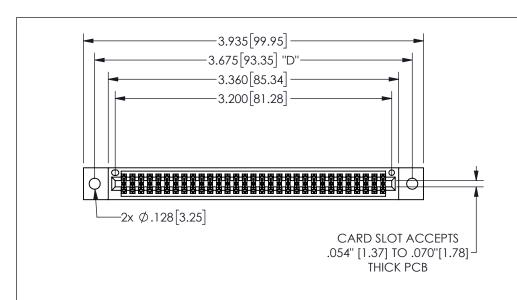

THIS IS A C.A.D. GENERATED DRAWING DO NOT MAKE MANUAL REVISIONS TO MASTER.

ISSUE NUMBER

ORIGINAL

1

.160 4.06 .330[8.38] POINT OF CARD SLOT CONTACT .370 9.4

ACAD REFERENCE NO.

<u>Contact Dimensions:</u>
555-Extender Board Bend (Code 500 Contacts)
See Sheet 2 for Contact Code 555, 556, 558, 559, 560 **Dimensions** 

| 345/395 SERIES CARD EDGE CONNECTOR |  |
|------------------------------------|--|
| PART NUMBER: 345-062-555-502       |  |

**EDAC INC** TORONTO, ONTARIO CANADA

YOUR CONNECTION TO QUALITY & SERVICE

| )                                                                                                | DRAWN: R.STA.MONICA | MONICA |
|--------------------------------------------------------------------------------------------------|---------------------|--------|
| 02                                                                                               | CHECKED:            |        |
| THESE DRAWINGS AND SPECIFICATIONS                                                                | SCALE: NTS          | _      |
| ARE THE PROPERTY OF EDAC INC.,AND SHALL NOT BE REPRODUCED,OR COPIED OR USED AS THE BASIS FOR THE | DRAWING NUMBER      |        |
| MANUFACTURE OR SALE OF APPARATUS WITHOUT WRITTEN PERMISSION.                                     | 345-ENG-MASTER      |        |

**SECTION A-A** 

DATE:

345-ENG-MASTER DATE:MAY.16/2017

SHEET 1 OF 2

**ISSUE** 

ISSUE NUMBER ORIGINAL

1

**Contact Code 558** 