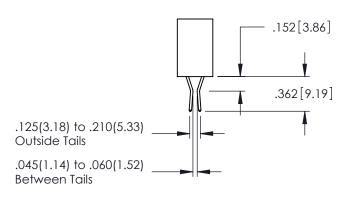

.107 [2.72] .082[2.08] .157 [4] .232 [5.89] .125(3.18) to .210(5.33) .125(3.18) to .210(5.33) Outside Tails Outside Tails .045(1.14) to .060(1.52) .045(1.14) to .060(1.52) Between Tails Between Tails **Contact Code 555 Contact Code 556** 

**Contact Code 558** 

## **Contact Code 559**

Contact Code 560

INSULATOR MATERIAL: THERMOPLASTIC POLYESTER, UL 94V-0

DAP MATERIAL AVAILABLE UPON REQUEST

CONTACT MATERIAL; COPPER ALLOY

CONTACT PLATING: GOLD ON THE MATING AREA, TIN PLATING ON THE CONTACT TAILS, NICKEL UNDERPLATE