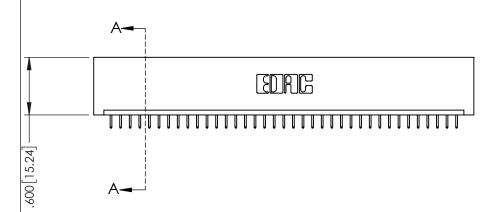

<u>Contact Dimensions:</u>
525-P.C. Tail .018 Sq.(0.46 Sq.) - Tail LG=.150(3.81)
.100 (2.54) Contact Spacing x .200 (5.08) Row Spacing

1

-3.800 [96.52] 3.960 [100.58]

..330[8.38] CARD SLOT .160[4.06] POINT OF CONTACT **SECTION A-A** 

INSULATOR MATERIAL: THERMOPLASTIC PBT BLACK, UL 94V-0

CONTACT MATERIAL; COPPER TIN ALLOY CONTACT PLATING: GOLD ON THE MATING AREA, TIN PLATING ON THE CONTACT TAILS, NICKEL UNDERPLATE

345/395 SERIES CARD EDGE CONNECTOR PART NUMBER: 345-037-525-101