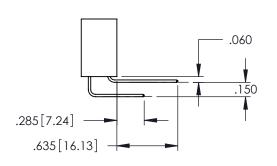

.107 [2.72] .082[2.08] .157 [4] .232 [5.89] .125(3.18) to .210(5.33) .125(3.18) to .210(5.33) Outside Tails Outside Tails .045(1.14) to .060(1.52) .045(1.14) to .060(1.52) Between Tails Between Tails **Contact Code 555 Contact Code 556** 

**Contact Code 558** 

## **Contact Code 559**

Contact Code 560

INSULATOR MATERIAL: THERMOPLASTIC POLYESTER, UL 94V-0

DAP MATERIAL AVAILABLE UPON REQUEST

CONTACT MATERIAL; COPPER ALLOY

CONTACT PLATING: GOLD ON THE MATING AREA, TIN PLATING ON THE CONTACT TAILS, NICKEL UNDERPLATE