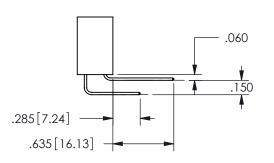

YOUR CONNECTION TO QUALITY & SERVICE

WITHOUT WRITTEN PERMISSION.

ISSUE NUMBER ORIGINAL

1

**Contact Code 558** 

Contact Code 559

Contact Code 560

INSULATOR MATERIAL: THERMOPLASTIC POLYESTER, UL 94V-0

DAP MATERIAL AVAILABLE UPON REQUEST

CONTACT MATERIAL; COPPER ALLOY

CONTACT PLATING: GOLD ON THE MATING AREA, TIN PLATING ON THE CONTACT TAILS, NICKEL UNDERPLATE

345/395 SERIES CARD EDGE CONNECTOR CONTACT CODE 555,556,558,559,560 DIMENSIONS