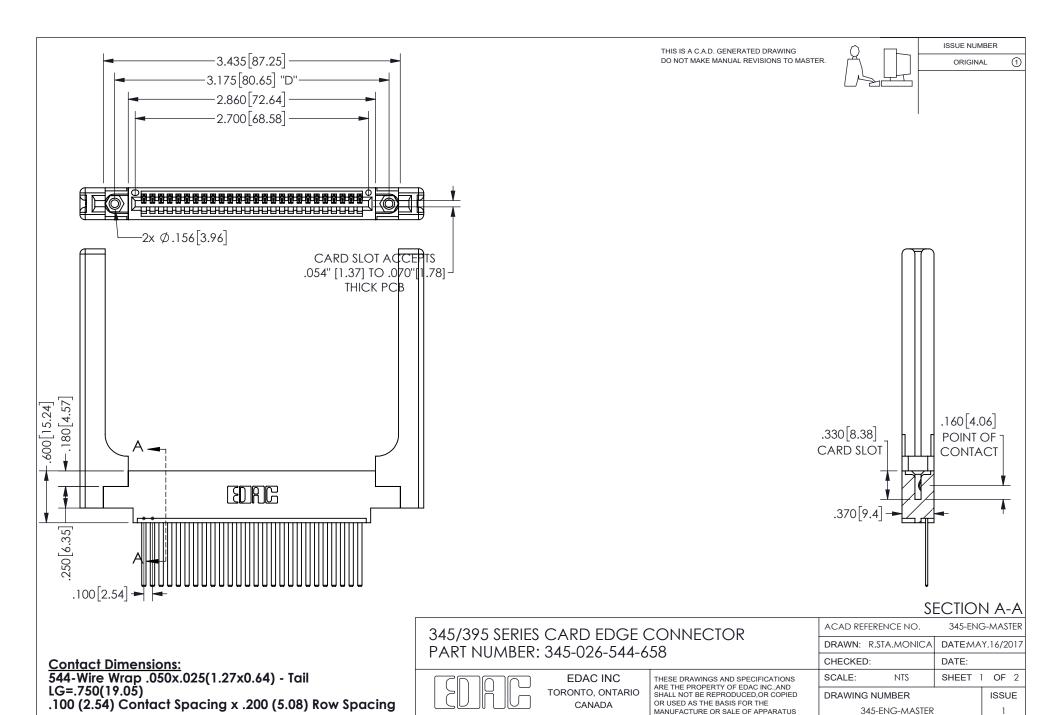

DAP MATERIAL AVAILABLE UPON REQUEST

CONTACT MATERIAL; COPPER ALLOY

CONTACT PLATING: GOLD ON THE MATING AREA, TIN PLATING ON THE CONTACT TAILS, NICKEL UNDERPLATE

345/395 SERIES CARD EDGE CONNECTOR CONTACT CODE 555,556,558,559,560 DIMENSIONS