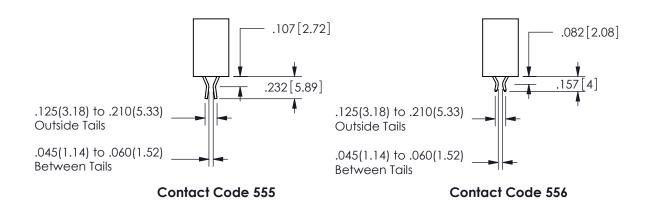

YOUR CONNECTION TO QUALITY & SERVICE

WITHOUT WRITTEN PERMISSION.

ISSUE NUMBER ORIGINAL

1

**Contact Code 558** 

Contact Code 559

Contact Code 560

INSULATOR MATERIAL: THERMOPLASTIC POLYESTER, UL 94V-0

DAP MATERIAL AVAILABLE UPON REQUEST

CONTACT MATERIAL; COPPER ALLOY

CONTACT PLATING: GOLD ON THE MATING AREA, TIN PLATING ON THE CONTACT TAILS, NICKEL UNDERPLATE

345/395 SERIES CARD EDGE CONNECTOR CONTACT CODE 555,556,558,559,560 DIMENSIONS