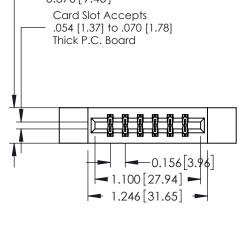

0.160 [4.06] Point of Contact Card Slot

0.330 [8.38]

337 Assembly

**See Accompanying Pages for:** 

- **Contact Bend Details**
- **Mounting Options**

ISSUE NUMBER

ORIGINAL

1