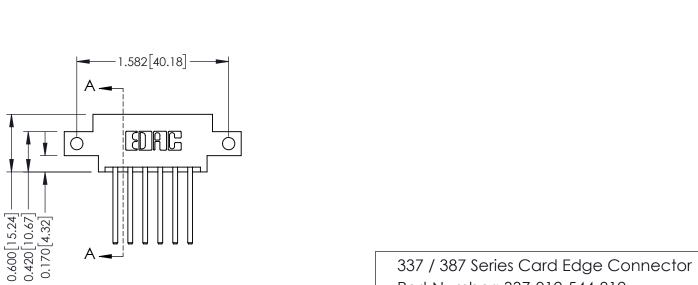

ISSUE NUMBER

ORIGINAL

1

337 / 387 Series Card Edge Connector Part Number: 337-012-544-812

YOUR CONNECTION TO QUALITY & SERVICE

**EDAC INC** TORONTO, ONTARIO CANADA

THESE DRAWINGS AND SPECIFICATIONS ARE THE PROPERTY OF EDAC INC.,AND SHALL NOT BE REPRODUCED, OR COPIED OR USED AS THE BASIS FOR THE MANUFACTURE OR SALE OF APPARATUS WITHOUT WRITTEN PERMISSION.

| ACAD REFERENCE NO. | 337 ENG MASTER   |  |  |
|--------------------|------------------|--|--|
| DRAWN: J.LEE       | DATE: OCT. 06/09 |  |  |
| CHECKED:           | DATE:            |  |  |
| SCALE: NTS         | SHEET 1 OF 3     |  |  |
| DRAWING NUMBER     | ISSUE            |  |  |
|                    |                  |  |  |