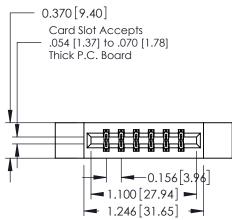

0.160 [4.06] Point of Contact Card Slot

0.330 [8.38]

337 Assembly

**See Accompanying Pages for:** 

- **Contact Bend Details**
- **Mounting Options**

ISSUE NUMBER

ORIGINAL

1