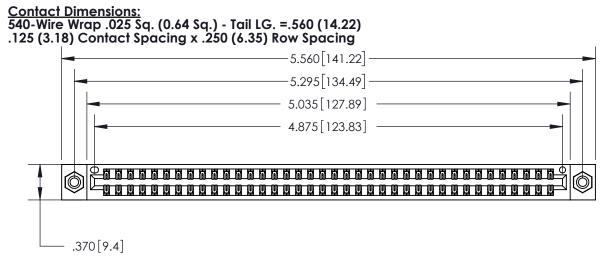

**Contact Code 560** 

INSULATOR MATERIAL: THERMOPLASTIC POLYESTER, UL 94V-0 CONTACT MATERIAL; COPPER, NICKEL, TIN ALLOY CA-725 CONTACT PLATING: GOLD ON THE MATING AREA, TIN-LEAD ON THE CONTACT TAILS, NICKEL UNDERPLATE

## 846/896 SERIES HIGH TEMP CARD EDGE CONNECTOR CONTACT CODE 555,556,558,559,560 DIMENSIONS

.150 [3.81]

YOUR CONNECTION TO QUALITY & SERVICE

**Contact Code 559** 

**EDAC INC** TORONTO, ONTARIO CANADA

THESE DRAWINGS AND SPECIFICATIONS ARE THE PROPERTY OF EDAC INC.,AND SHALL NOT BE REPRODUCED, OR COPIED OR USED AS THE BASIS FOR THE MANUFACTURE OR SALE OF APPARATUS WITHOUT WRITTEN PERMISSION.