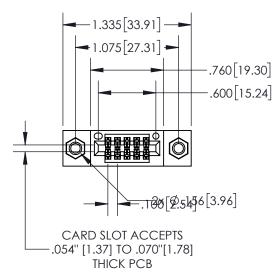

## **Contact Dimensions:**

560-Extender Board Bend (Code 523 Contacts) See Sheet 2 for Contact Code 555, 556, 558, 559, 560 Dimensions

INSULATOR MATERIAL: THERMOPLASTIC, UL 94V-0

- 845/895 SERIES HIGH TEMP CARD ED PART NUMBER: 895-010-560-807
- CONTACT MATERIAL; COPPER TIN ALLOY
  CONTACT PLATING: GOLD ON THE MATING AREA, TIN PLATING
  ON THE CONTACT TAILS, NICKEL UNDERPLATE

1

| .330[8.38]<br>CARD SLOT           |
|-----------------------------------|
| SECTION A-A                       |
| .370[9.40]                        |
|                                   |
| .160[4.06]<br>POINT OF<br>CONTACT |
| .200 [5.08]                       |