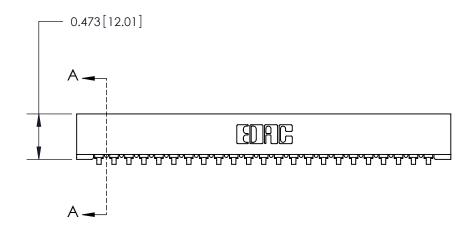

## **Contact Detail**

90 Degree Bend (Code 541 Contacts)

.156 [3.96] Contact Spacing x .200 [5.08] Row Spacing

**SECTION A-A** 

.175 [4.45] Point of Contact (Measured from bottom of Card Slot) Card Slot Accepts .054 [1.37] to .070 [1.78] Thick P.C. Board

**See Accompanying Page for:** 

**Contact Bend Details** 

| 807/857 Series High Temp Card Edge Connector |
|----------------------------------------------|
| Part Number: 857-023-557-101                 |