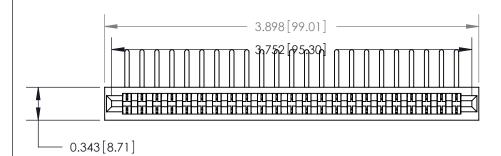

**See Accompanying Page for:** 

**Contact Bend Details** 

| 807/857 Series High Temp Card Edge Connector |
|----------------------------------------------|
| Part Number: 857-023-557-101                 |