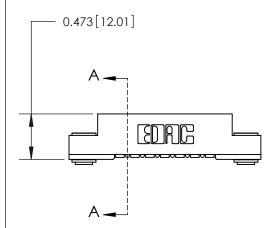

## **Contact Detail**

90 Degree Bend (Code 501 Contacts)

.156 [3.96] Contact Spacing x .200 [5.08] Row Spacing

**See Accompanying Page for:** 

**Contact Bend Details** 

**SECTION A-A** 

.175 [4.45] Point of Contact (Measured from bottom of Card Slot) Card Slot Accepts .054 [1.37] to .070 [1.78] Thick P.C. Board