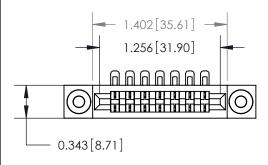

## **Mounting Option**

.116 (2.95) I.D. Floating Eyelets

## **Contact Detail**

90 Degree Bend (Code 501 Contacts)

.156 [3.96] Contact Spacing x .200 [5.08] Row Spacing





**See Accompanying Page for:** 

**Contact Bend Details** 



**SECTION A-A** 

.175 [4.45] Point of Contact (Measured from bottom of Card Slot) Card Slot Accepts .054 [1.37] to .070 [1.78] Thick P.C. Board

| 807/857 Series High Temp Card Edge Connector |
|----------------------------------------------|
| Part Number: 857-007-554-103                 |

YOUR CONNECTION TO QUALITY & SERVICE

|   | DRAWN: J.LEE   | DATE: AUG. 11/09 |
|---|----------------|------------------|
|   | CHECKED:       | DATE:            |
|   | SCALE: NTS     | SHEET 1 OF 2     |
| 0 | DRAWING NUMBER | ISSUE            |

807 ENG MASTER

ACAD REFERENCE NO.

807 Assembly