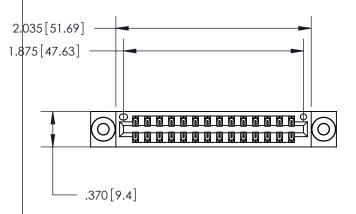

THIS IS A C.A.D. GENERATED DRAWING DO NOT MAKE MANUAL REVISIONS TO MASTER.

Card Slot Accepts .054 [1.37] to .070 [1.78] Thick P.C. Board

.330 [8.38] Card Slot .160 [4.07] Point of Contact -

846/896 SERIES HIGH TEMP CARD EDGE CONNECTOR PART NUMBER: 846-028-541-803

## 846/896 SERIES HIGH TEMP CARD EDGE CONNECTOR CONTACT CODE 555,556,558,559,560 DIMENSIONS

.150 [3.81]

YOUR CONNECTION TO QUALITY & SERVICE

**Contact Code 559** 

**EDAC INC** TORONTO, ONTARIO CANADA

THESE DRAWINGS AND SPECIFICATIONS ARE THE PROPERTY OF EDAC INC.,AND SHALL NOT BE REPRODUCED, OR COPIED OR USED AS THE BASIS FOR THE MANUFACTURE OR SALE OF APPARATUS WITHOUT WRITTEN PERMISSION.