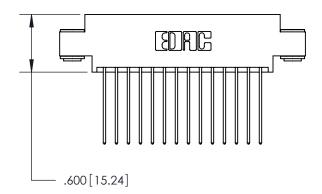

THIS IS A C.A.D. GENERATED DRAWING DO NOT MAKE MANUAL REVISIONS TO MASTER.

ISSUE NUMBER

.165[4.19]

.375 [9.54]

ORIGINAL

1

.060 [1.52] .125(3.18) to .210(5.33) **Outside Tails** .125(3.18) to .210(5.33) **Outside Tails** 

## 846/896 SERIES HIGH TEMP CARD EDGE CONNECTOR CONTACT CODE 555,556,558,559,560 DIMENSIONS

.150 [3.81]

YOUR CONNECTION TO QUALITY & SERVICE

**Contact Code 559** 

**EDAC INC** TORONTO, ONTARIO CANADA

THESE DRAWINGS AND SPECIFICATIONS ARE THE PROPERTY OF EDAC INC.,AND SHALL NOT BE REPRODUCED, OR COPIED OR USED AS THE BASIS FOR THE MANUFACTURE OR SALE OF APPARATUS WITHOUT WRITTEN PERMISSION.