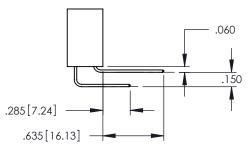

## **Contact Code 558**

## **Contact Code 559**

## Contact Code 560

INSULATOR MATERIAL: THERMOPLASTIC POLYESTER, UL 94V-0 DAP MATERIAL AVAILABLE UPON REQUEST

CONTACT MATERIAL; COPPER ALLOY CONTACT PLATING: GOLD ON THE MATING AREA, TIN PLATING ON THE CONTACT TAILS, NICKEL UNDERPLATE