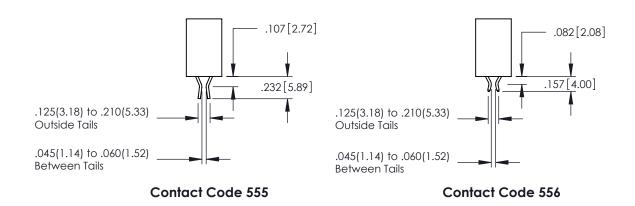

845/895 SERIES HIGH TEMP CARD EDGE CONNECTOR CONTACT CODE 555,556,558,559,560 DIMENSIONS

YOUR CONNECTION TO QUALITY & SERVICE

|         | ACAD REFERENCE N    | 0. 845-ENG-MASTER |
|---------|---------------------|-------------------|
|         | DRAWN: R.STA.MONICA | DATE:MAY.16/2017  |
|         | CHECKED:            | DATE:             |
| D<br>ED | SCALE: 1:1          | SHEET 2 OF 2      |
|         | DRAWING NUMBER      | ISSUE             |