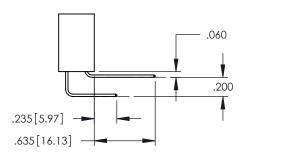

## **Contact Code 558**

## **Contact Code 559**

## Contact Code 560

INSULATOR MATERIAL: THERMOPLASTIC POLYESTER, UL 94V-0 DAP MATERIAL AVAILABLE UPON REQUEST

CONTACT MATERIAL; COPPER ALLOY CONTACT PLATING: GOLD ON THE MATING AREA, TIN PLATING ON THE CONTACT TAILS, NICKEL UNDERPLATE