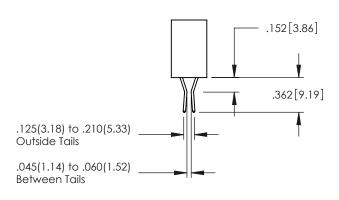

## Contact Code 560

INSULATOR MATERIAL: THERMOPLASTIC POLYESTER, UL 94V-0 DAP MATERIAL AVAILABLE UPON REQUEST

CONTACT MATERIAL; COPPER ALLOY CONTACT PLATING: GOLD ON THE MATING AREA, TIN PLATING ON THE CONTACT TAILS, NICKEL UNDERPLATE

845/895 SERIES HIGH TEMP CARD EDGE CONNECTOR CONTACT CODE 555,556,558,559,560 DIMENSIONS

YOUR CONNECTION TO QUALITY & SERVICE

|         | ACAD REFERENCE N    | 0. 845-ENG-MASTER |
|---------|---------------------|-------------------|
|         | DRAWN: R.STA.MONICA | DATE:MAY.16/2017  |
|         | CHECKED:            | DATE:             |
| D<br>ED | SCALE: 1:1          | SHEET 2 OF 2      |
|         | DRAWING NUMBER      | ISSUE             |