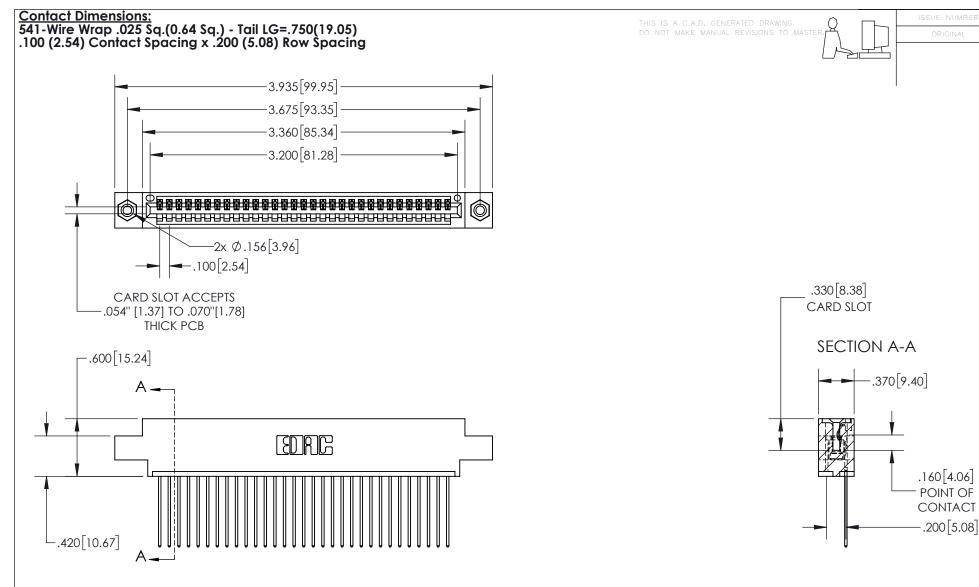

- INSULATOR MATERIAL: THERMOPLASTIC, UL 94V-0
- CONTACT MATERIAL; COPPER TIN ALLOY
  CONTACT PLATING: GOLD ON THE MATING AREA, TIN PLATING
  ON THE CONTACT TAILS, NICKEL UNDERPLATE

| 845/895 SERIES HIGH TEMP CARD EDGE CONNECTOR | R |
|----------------------------------------------|---|
| PART NUMBER: 845-031-541-608                 |   |