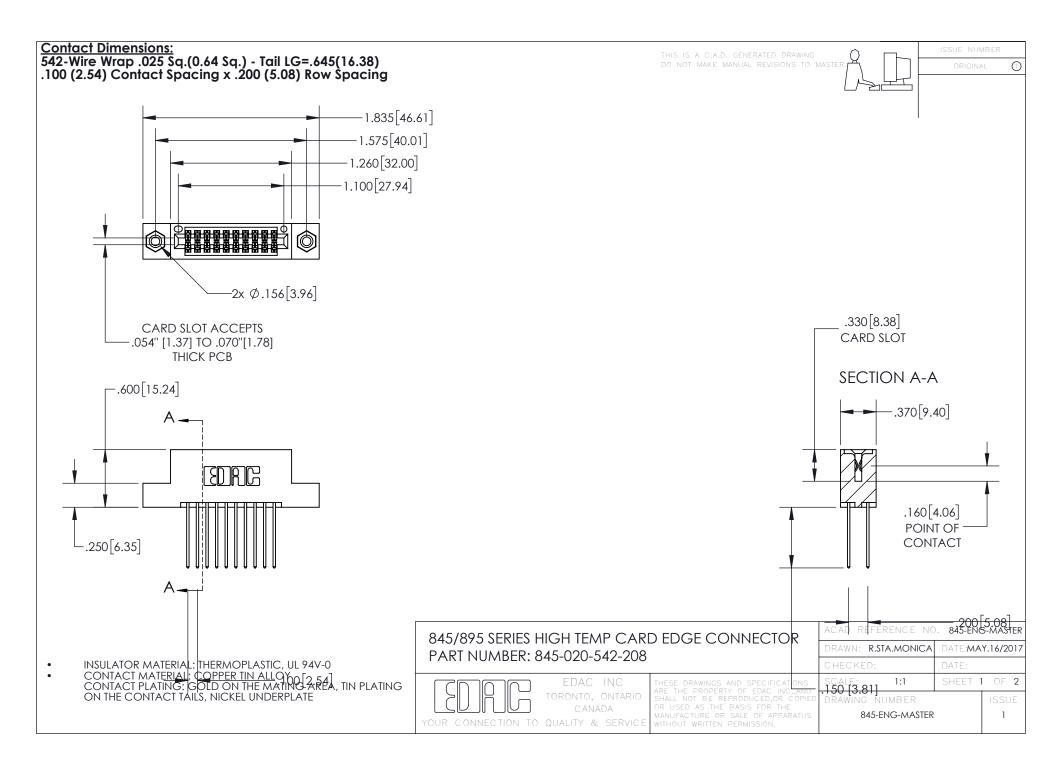

INSULATOR MATERIAL: THERMOPLASTIC POLYESTER, UL 94V-0

DAP MATERIAL AVAILABLE UPON REQUEST

**Contact Code 558** 

CONTACT MATERIAL; COPPER ALLOY CONTACT PLATING: GOLD ON THE MATING AREA, TIN PLATING ON THE CONTACT TAILS, NICKEL UNDERPLATE