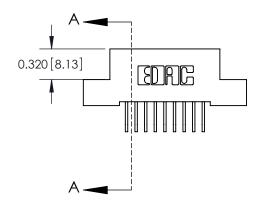

842 Assembly

SECTION A-A

THIS IS A C.A.D. GENERATED DRAWING DO NOT MAKE MANUAL REVISIONS TO MASTER.

ISSUE NUMBER

ORIGINAL

1

| 842/892 Series High Temp C          | ACAD REFERENCE NO. 842 ENG MASTER                                                                                                                                                               |                |          |                         |  |
|-------------------------------------|-------------------------------------------------------------------------------------------------------------------------------------------------------------------------------------------------|----------------|----------|-------------------------|--|
| Contact Bend Detail                 |                                                                                                                                                                                                 | DRAWN: J.LEE   | DATE: OC | DATE: <b>OCT. 06/09</b> |  |
|                                     |                                                                                                                                                                                                 | CHECKED:       | DATE:    | DATE:                   |  |
| EDAC INC                            | THESE DRAWINGS AND SPECIFICATIONS ARE THE PROPERTY OF EDAC INC.,AND SHALL NOT BE REPRODUCED,OR COPIED OR USED AS THE BASIS FOR THE MANUFACTURE OR SALE OF APPARATUS WITHOUT WRITTEN PERMISSION. | SCALE: NTS     | SHEET    | 2 OF 3                  |  |
| TORONTO, ONTARIO                    |                                                                                                                                                                                                 | DRAWING NUMBER | •        | ISSUE                   |  |
| OUR CONNECTION TO QUALITY & SERVICE |                                                                                                                                                                                                 | 842 Assemb     | ly       | 1                       |  |