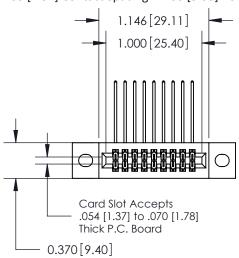

842/892 Series High Temp Card Edge Connector Part Number: 842-018-558-202

YOUR CONNECTION TO QUALITY & SERVICE

|  | ACAD REFERENCE NO | 842 ENG MASTER   |  |  |  |
|--|-------------------|------------------|--|--|--|
|  | DRAWN: J.LEE      | DATE: OCT. 06/09 |  |  |  |
|  | CHECKED:          | DATE:            |  |  |  |
|  | SCALE: NTS        | SHEET 1 OF 3     |  |  |  |
|  | DRAWING NUMBER    | ISSUE            |  |  |  |

842 Assembly

SECTION A-A

THIS IS A C.A.D. GENERATED DRAWING DO NOT MAKE MANUAL REVISIONS TO MASTER.

ISSUE NUMBER

ORIGINAL

1

| 842/892 Series High Temp C          | ACAD REFERENCE NO. 842 ENG MASTER                                                                                                                                                               |                |          |                         |  |
|-------------------------------------|-------------------------------------------------------------------------------------------------------------------------------------------------------------------------------------------------|----------------|----------|-------------------------|--|
| Contact Bend Detail                 |                                                                                                                                                                                                 | DRAWN: J.LEE   | DATE: OC | DATE: <b>OCT. 06/09</b> |  |
|                                     |                                                                                                                                                                                                 | CHECKED:       | DATE:    | DATE:                   |  |
| EDAC INC                            | THESE DRAWINGS AND SPECIFICATIONS ARE THE PROPERTY OF EDAC INC.,AND SHALL NOT BE REPRODUCED,OR COPIED OR USED AS THE BASIS FOR THE MANUFACTURE OR SALE OF APPARATUS WITHOUT WRITTEN PERMISSION. | SCALE: NTS     | SHEET    | 2 OF 3                  |  |
| TORONTO, ONTARIO                    |                                                                                                                                                                                                 | DRAWING NUMBER | •        | ISSUE                   |  |
| OUR CONNECTION TO QUALITY & SERVICE |                                                                                                                                                                                                 | 842 Assemb     | ly       | 1                       |  |