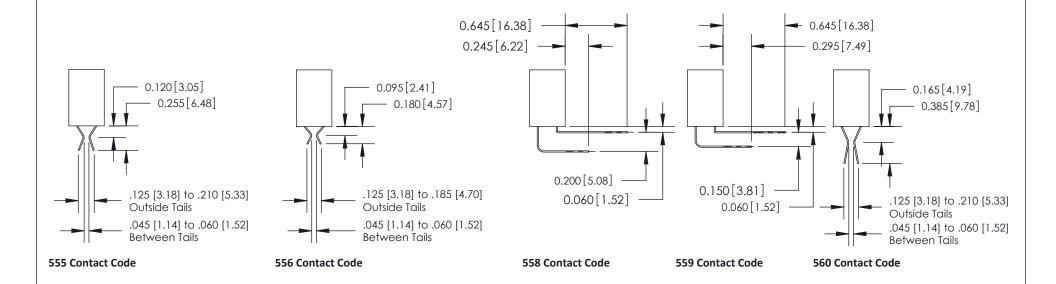

## **Contact Detail**

558-90 Degree Bend (Code 541 Contacts)

.100 [2.54] Contact Spacing x .200 [5.08] Row Spacing

**See Accompanying Pages for:** 

- **Contact Bend Details**
- **Mounting Options**

.240 [6.10] Point of Contact-

842 Assembly

SECTION A-A

THIS IS A C.A.D. GENERATED DRAWING DO NOT MAKE MANUAL REVISIONS TO MASTER.

ISSUE NUMBER

ORIGINAL

1

| 842/892 Series High Temp C          | ACAD REFERENCE NO. 842 ENG MASTER                                                                                                                                                               |                |          |                         |  |
|-------------------------------------|-------------------------------------------------------------------------------------------------------------------------------------------------------------------------------------------------|----------------|----------|-------------------------|--|
| Contact Bend Detail                 |                                                                                                                                                                                                 | DRAWN: J.LEE   | DATE: OC | DATE: <b>OCT. 06/09</b> |  |
|                                     |                                                                                                                                                                                                 | CHECKED:       | DATE:    | DATE:                   |  |
| EDAC INC                            | THESE DRAWINGS AND SPECIFICATIONS ARE THE PROPERTY OF EDAC INC.,AND SHALL NOT BE REPRODUCED,OR COPIED OR USED AS THE BASIS FOR THE MANUFACTURE OR SALE OF APPARATUS WITHOUT WRITTEN PERMISSION. | SCALE: NTS     | SHEET    | 2 OF 3                  |  |
| TORONTO, ONTARIO                    |                                                                                                                                                                                                 | DRAWING NUMBER | •        | ISSUE                   |  |
| OUR CONNECTION TO QUALITY & SERVICE |                                                                                                                                                                                                 | 842 Assemb     | ly       | 1                       |  |