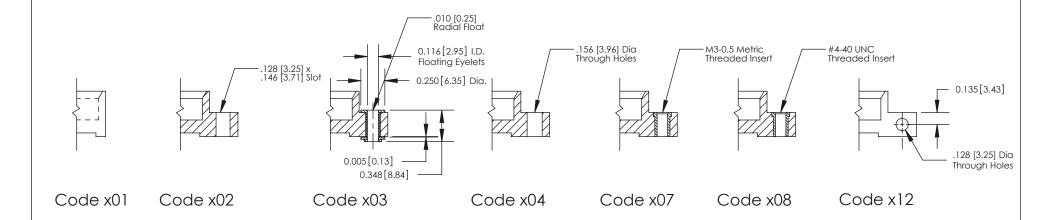

**Mounting Option** 

02-.128 (3.25) Wide Mounting Slots

THIS IS A C.A.D. GENERATED DRAWING DO NOT MAKE MANUAL REVISIONS TO MASTER

SSUE NUMBER

DRIGINAL

1

| 842/892 Series High Temp Co | ard Edge Connector                                                                                                                                                                              | ACAD REFERENCE NO. 842 ENG MASTER |             |         |           |
|-----------------------------|-------------------------------------------------------------------------------------------------------------------------------------------------------------------------------------------------|-----------------------------------|-------------|---------|-----------|
| Mounting Options            |                                                                                                                                                                                                 | DRAWN:                            | J.LEE       | DATE: O | CT. 06/09 |
|                             |                                                                                                                                                                                                 | CHECKED:                          |             | DATE:   |           |
| TORONTO, ONTARIO CANADA     | THESE DRAWINGS AND SPECIFICATIONS ARE THE PROPERTY OF EDAC INC.,AND SHALL NOT BE REPRODUCED,OR COPIED OR USED AS THE BASIS FOR THE MANUFACTURE OR SALE OF APPARATUS WITHOUT WRITTEN PERMISSION. | SCALE:                            | NTS         | SHEET ; | 3 OF 3    |
|                             |                                                                                                                                                                                                 | DRAWING                           | NUMBER      |         | ISSUE     |
|                             |                                                                                                                                                                                                 | 8                                 | 42 Assembly |         | 1         |