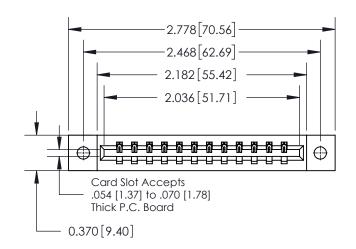

ISSUE NUMBER ORIGINAL

0.600 [15.24] 0.330[8.38] Card Slot .160 [4.06] Point of Contact

837/887 Series High Temp Card Edge Connector Part Number: 837-012-524-102

YOUR CONNECTION TO QUALITY & SERVICE

**EDAC INC** TORONTO, ONTARIO CANADA