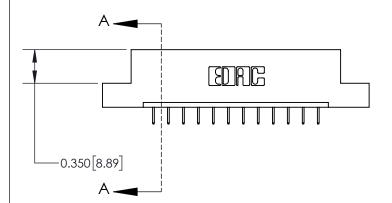

**SECTION A-A** 

**See Accompanying Page for:** 

**Contact Bend Details** 

ISSUE NUMBER

ORIGINAL

1

| 837/887 Series High Temp Card Edge Connector<br>Contact Bend Detail |                                                              | ACAD REFERENCE NO. | 837 ENG MASTER   |               |
|---------------------------------------------------------------------|--------------------------------------------------------------|--------------------|------------------|---------------|
|                                                                     |                                                              | DRAWN: J.LEE       | DATE: OCT. 06/09 |               |
|                                                                     |                                                              | CHECKED:           | DATE:            |               |
| EDAC INC                                                            | ARE THE PROPERTY OF EDAC INC. AND                            | SCALE: NTS         | SHEET            | 2 <b>OF</b> 2 |
| TORONTO, ONTARIO                                                    |                                                              | DRAWING NUMBER     | •                | ISSUE         |
| YOUR CONNECTION TO QUALITY & SERVICE                                | MANUFACTURE OR SALE OF APPARATUS WITHOUT WRITTEN PERMISSION. | 837 Assembly       |                  | 1             |