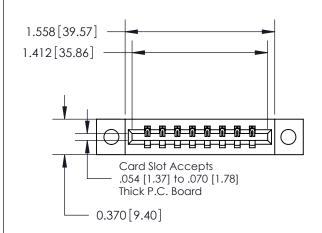

**Mounting Option** 

04-.156 (3.96) Dia. Mounting Holes

## **Contact Detail**

523-P.C. Tail .025 Sq.(0.64 Sq.) - Tail LG=.390(9.91) .156 [3.96] Contact Spacing x .200 [5.08] Row Spacing





**See Accompanying Page for:** 

**Contact Bend Details** 

THIS IS A C.A.D. GENERATED DRAWING DO NOT MAKE MANUAL REVISIONS TO MASTER.



ISSUE NUMBER ORIGINAL

1

|                              | 0.600[15.24]             |
|------------------------------|--------------------------|
|                              | 0.330[8.38]<br>Card Slot |
| .160 [4.06] Point of Contact |                          |
|                              |                          |
|                              | SECTION A-A              |

| 837/887 Series High Temp Card Edge Connector |  |
|----------------------------------------------|--|
| Part Number: 837-008-523-604                 |  |

YOUR CONNECTION TO QUALITY & SERVICE

**EDAC INC** TORONTO, ONTARIO CANADA

THESE DRAWINGS AND SPECIFICATIONS ARE