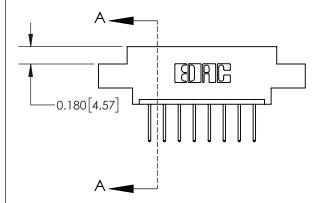

## **Contact Detail**

523-P.C. Tail .025 Sq.(0.64 Sq.) - Tail LG=.390(9.91) .156 [3.96] Contact Spacing x .200 [5.08] Row Spacing

**See Accompanying Page for:** 

**Contact Bend Details** 

THIS IS A C.A.D. GENERATED DRAWING DO NOT MAKE MANUAL REVISIONS TO MASTER.