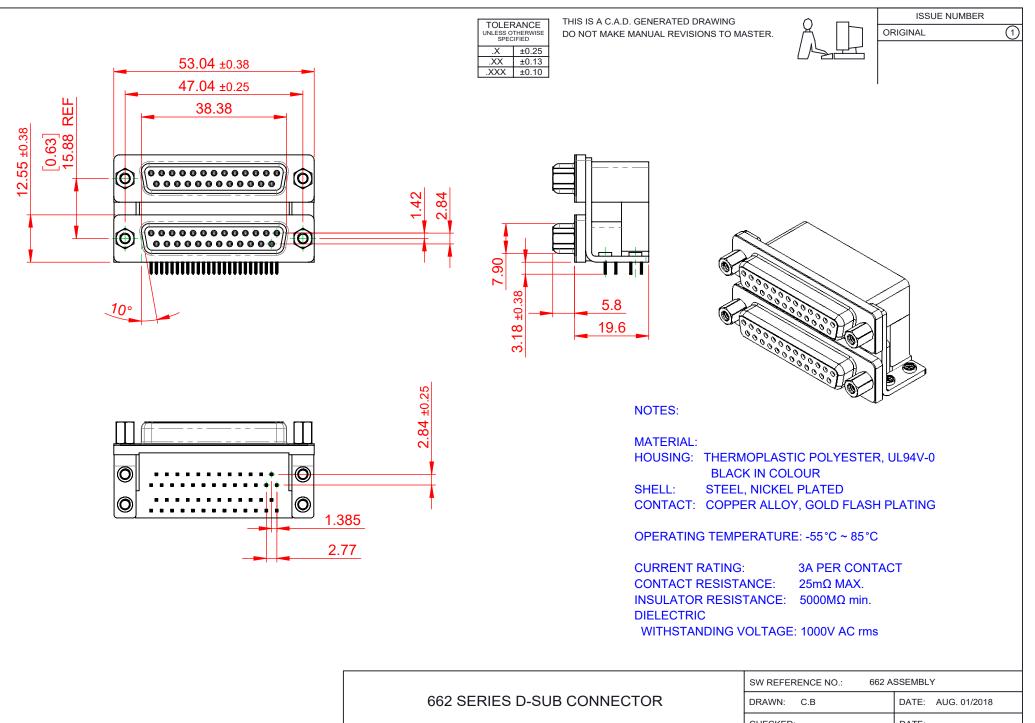

THIS SERIES FULLY CONFORMS TO THE EUROPEAN UNION DIRECTIVES 2011/65/EU FOR RoHS COMPLIANCY.

|  | 662 SERIES D-SUB CONNECTOR                                                     |                                                                                                                                                                                                                |                           | C.B           | DATE: AUG. 01/2018 |       |  |
|--|--------------------------------------------------------------------------------|----------------------------------------------------------------------------------------------------------------------------------------------------------------------------------------------------------------|---------------------------|---------------|--------------------|-------|--|
|  |                                                                                |                                                                                                                                                                                                                |                           | CHECKED:      |                    | DATE: |  |
|  | EDAC INC<br>TORONTO, ONTARIO<br>CANADA<br>YOUR CONNECTION TO QUALITY & SERVICE | THESE DRAWINGS AND SPECIFICATIONS<br>ARE THE PROPERTY OF EDAC INC.,AND<br>SHALL NOT BE REPRODUCED,OR COPIED<br>OR USED AS THE BASIS FOR THE<br>MANUFACTURE OR SALE OF APPARATUS<br>WITHOUT WRITTEN PERMISSION. | SCALE: (IN C.A.D. 1:1)    |               | SHEET 1 OF 1       |       |  |
|  |                                                                                |                                                                                                                                                                                                                | DRAWING NUMBER: 662-025-2 |               | 264-053            | ISSUE |  |
|  |                                                                                |                                                                                                                                                                                                                | PART NUMBE                | ER: 662-025-2 | 264-053            | 1     |  |