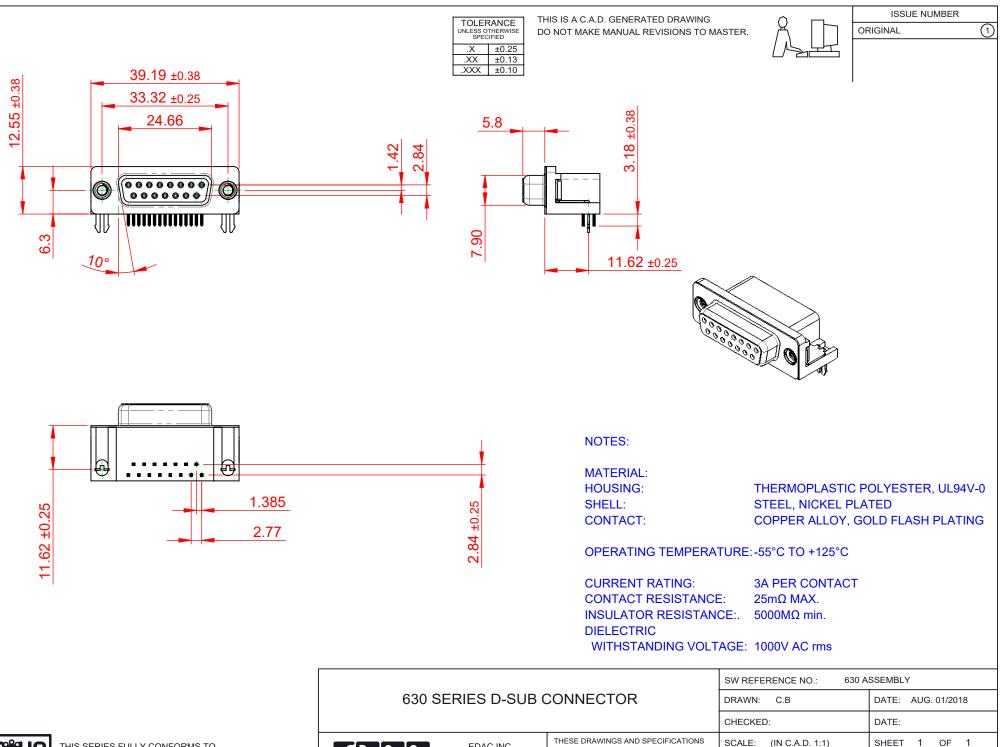

COMPLIANT

THIS SERIES FULLY CONFORMS TO THE EUROPEAN UNION DIRECTIVES 2011/65/EU FOR RoHS COMPLIANCY.

| 630 SERIES D-SUB CONNECTOR                                                     |                                                                                                                                                                                                                | DRAWN: C.B               | DATE:   |
|--------------------------------------------------------------------------------|----------------------------------------------------------------------------------------------------------------------------------------------------------------------------------------------------------------|--------------------------|---------|
|                                                                                |                                                                                                                                                                                                                | CHECKED:                 | DATE:   |
| EDAC INC<br>TORONTO, ONTARIO<br>CANADA<br>YOUR CONNECTION TO QUALITY & SERVICE | THESE DRAWINGS AND SPECIFICATIONS<br>ARE THE PROPERTY OF EDAC INC.,AND<br>SHALL NOT BE REPRODUCED,OR COPIED<br>OR USED AS THE BASIS FOR THE<br>MANUFACTURE OR SALE OF APPARATUS<br>WITHOUT WRITTEN PERMISSION. | SCALE: (IN C.A.D. 1:1)   | SHEET   |
|                                                                                |                                                                                                                                                                                                                | DRAWING NUMBER: 630-015- | 240-535 |
|                                                                                |                                                                                                                                                                                                                | PART NUMBER: 630-015-    | 240-535 |