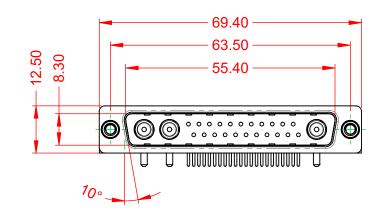

.XX ±0.13 .XXX ±0.05

1000V AC rms

-55°C ~ 125°C

|         | COMBINATION D-SUB                    |                                                                                                                                       | SW REFERENCE NO.: 629 COMBO ASSEMBLY |                  |       |
|---------|--------------------------------------|---------------------------------------------------------------------------------------------------------------------------------------|--------------------------------------|------------------|-------|
|         |                                      |                                                                                                                                       | DRAWN: C.B                           | DATE: JAN. 01/20 | 19    |
|         |                                      |                                                                                                                                       | CHECKED:                             | DATE:            |       |
| ı       | EDAC INC                             | THESE DRAWINGS AND SPECIFICATIONS<br>ARE THE PROPERTY OF EDAC INC.,AND                                                                | SCALE: (IN C.A.D. 1:1)               | SHEET 1 OF       | 2     |
| S<br>Y. | YOUR CONNECTION TO QUALITY & SERVICE | SHALL NOT BE REPRODUCED, OR COPIED<br>OR USED AS THE BASIS FOR THE<br>MANUFACTURE OR SALE OF APPARATUS<br>WITHOUT WRITTEN PERMISSION. | DRAWING NUMBER: 629-25W3250-1NE      |                  | ISSUE |
|         |                                      |                                                                                                                                       | PART NUMBER: 629-25W                 | 3250-1NE         | 1     |