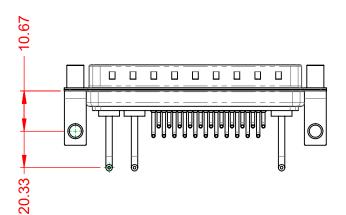

.XX ±0.13 .XXX ±0.05

1000V AC rms

-55°C ~ 125°C

|         | COMBINATION D-SUB                    |                                                                                                                                       | SW REFERENCE NO.: 629 COMBO ASSEMBLY |                  |       |
|---------|--------------------------------------|---------------------------------------------------------------------------------------------------------------------------------------|--------------------------------------|------------------|-------|
|         |                                      |                                                                                                                                       | DRAWN: C.B                           | DATE: JAN. 01/20 | 19    |
|         |                                      |                                                                                                                                       | CHECKED:                             | DATE:            |       |
| ı       | EDAC INC                             | THESE DRAWINGS AND SPECIFICATIONS<br>ARE THE PROPERTY OF EDAC INC.,AND                                                                | SCALE: (IN C.A.D. 1:1)               | SHEET 1 OF       | 2     |
| S<br>Y. | YOUR CONNECTION TO QUALITY & SERVICE | SHALL NOT BE REPRODUCED, OR COPIED<br>OR USED AS THE BASIS FOR THE<br>MANUFACTURE OR SALE OF APPARATUS<br>WITHOUT WRITTEN PERMISSION. | DRAWING NUMBER: 629-25W3250-1NE      |                  | ISSUE |
|         |                                      |                                                                                                                                       | PART NUMBER: 629-25W                 | 3250-1NE         | 1     |