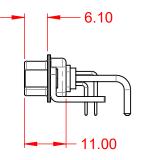

.XX ±0.13 .XXX ±0.05

1000V AC rms

-55°C ~ 125°C

|         | COMBINATION D-SUB                    |                                                                                                                                       | SW REFERENCE NO.: 629 COMBO ASSEMBLY |                  |       |
|---------|--------------------------------------|---------------------------------------------------------------------------------------------------------------------------------------|--------------------------------------|------------------|-------|
|         |                                      |                                                                                                                                       | DRAWN: C.B                           | DATE: JAN. 01/20 | 19    |
|         |                                      |                                                                                                                                       | CHECKED:                             | DATE:            |       |
| ı       | EDAC INC                             | THESE DRAWINGS AND SPECIFICATIONS<br>ARE THE PROPERTY OF EDAC INC.,AND                                                                | SCALE: (IN C.A.D. 1:1)               | SHEET 1 OF       | 2     |
| S<br>Y. | YOUR CONNECTION TO QUALITY & SERVICE | SHALL NOT BE REPRODUCED, OR COPIED<br>OR USED AS THE BASIS FOR THE<br>MANUFACTURE OR SALE OF APPARATUS<br>WITHOUT WRITTEN PERMISSION. | DRAWING NUMBER: 629-25W3250-1NE      |                  | ISSUE |
|         |                                      |                                                                                                                                       | PART NUMBER: 629-25W                 | 3250-1NE         | 1     |